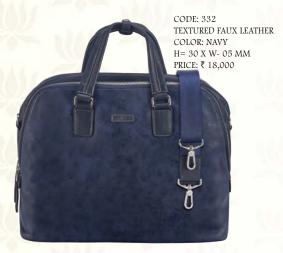

#### Details

- ~ FAUX TEXTURED LEATHER | HIGH GRADE CALF LEATHER.
- ~ TWO SHORT HANDLES WITH BUTTON SNAP LOOP.
- ~ LONG, ADJUSTABLE AND DETACHABLE STRAP.
- ~ THREE ZIP CLOSURE COMPARTMENTS.
- BACK EXTERIOR OF FAUX LEATHER BAG ONLY HAS A ZIP POCKET.

332 ~ DIMENSIONS (LxBxH)~ 16.14" x 6.29" x 16.53"

334 ~ DIMENSIONS (LxBxH) ~ 16.53" x 5.11" x 16.92"

CODE: 334 HIGH GRADE CALF LEATHER COLOR: BLACK H= 84 X W- 40 MM

PRICE: ₹ 24,000