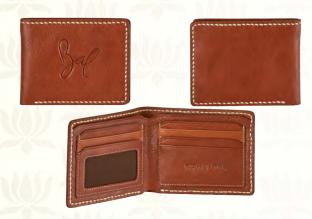

### Hand-stitched Leather Wallet for Men

A beautifully crafted accessory, the fine stitching and leather craftsmanship makes it a signature companion.

Details

- ~ GENUINE TOP~GRADE LEATHER.
- ~ ONE MAIN COMPARTMENT FOR HORIZONTAL LINED NOTES.
- ~ ONE ID CARD HOLDER AND SIX CARD HOLDERS

CODE: 616

COLOR: DARK BROWN

PRICE: ₹ 6,500

CODE: 233BR COLOR: TAN PRICE: ₹ 2,500

CODE: 233TB COLOR: BROWN PRICE: ₹ 2,500