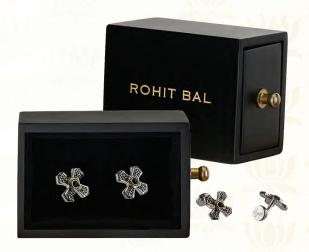

CODE: 511 COLOR:GUNMETAL & GOLD TONED PRICE: ₹ 3,990

- ~ PATTERN: 511~CROSS DESDIGN | 508~INTRICATE DESIGN.
- ~ BACK OF CUFFLINK: SIGNATURE ROHIT BAL LOGO.

CODE: 512 COLOR: SILVER TONED PRICE: ₹ 3,990

- ~ PATTERN: CROSS PATTERN.
- ~ BACK OF CUFFLINK: SIGNATURE ROHIT BAL LOGO.