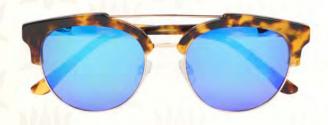

# Unisex Mirrored Clubmaster Sunglasses

These uber stylish pair of sunglasses come with a thin metallic frame. The classy design is understated, yet makes a statement.

CODE:: 700 COLOR: YELLOW PRICE: ₹ 6,000

- ~ RIM: DEMI RIM
- ~ Lens Colour::Yellow
- ~ DEMI ~ ACETATE LENS
- ~ Lens width: 1.5 mm

CODE: 701 COLOR: BROWN PRICE: ₹ 6,000