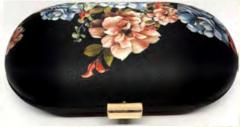

# Textured Leather Box Clutch for Women

Luxuriant genuine leather with a softer handle is expertly crafted into a charming Rohit Bal box clutch high on its style and comfort quotient. Optimize space usage through its well devised single compartment with a hard top closure with add on snap button security.

#### Details

- ~ GENUINE LEATHER.
- ~ PRESS~BUTTON CLOSURE.
- ~ ONE MAIN COMPARTMENT.

618 ~ DIMENSIONS (LxBxH)~ 8.85" x 2.55" x 5.11"

619 ~ DIMENSIONS (LxBxH) ~ 9.25" x 3.93" x 2.55"

CODE: 618 COLOR: DARK BROWN PRICE: ₹ 7,500

CODE: 621 COLOR: LIGHT BROWN PRICE: ₹ 25,000