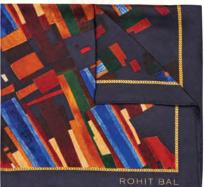

## Abstract Print Tie & Pocket Square Set

Eclectic perfection in colour, texture and finish, this rhetoric abstract is everything and more you ever desired for a trend-setter statement. Riotous fusions of exotic colours announce you to a world you drive as your own.

ROHIT BAL

CODE: 394 PRICE: ₹ 4,500

- ~ 100% SILK
- ~ BASE COLOR ~ BLACK
- ~ PATTERN~ ABSTRACT SQAURES
- ~ TIE (LxB) ~ 59.05" x 3.14"
- ~ POCKET SQUARE (LxB)~ 15.74" x 15.74"

CODE: 395 PRICE: ₹ 4,500