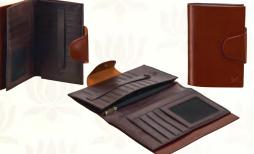

### Leather Wallet with Flap for Men

Flaunt your incredible sense of style and the iconic with this composite fantasy in design & durability. Immaculate finish, top grain leather, the best antique brass trims create an abundant design for this Rohit Bal creation that redefines fashion.

CODE: 611-1 COLOR: LIGHT BROWN

PRICE: ₹ 5,990

- ~ GENUINE LEATHER.
- ~ ONE ADDITIONAL CARD SLOT INCLUDED.
- ~ TWO CARD HOLDERS AND AN ID CARD HOLDER
- ~ DIMENSIONS (LxBxH) ~ 5.57" x 3.54" x 0.78"