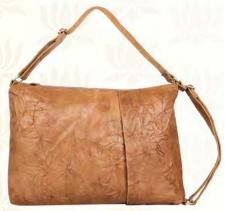

#### Leather Drawstring Bag for Women

A beautifully crafted accessory, fine stitching and top-grade leather craftsmanship makes it a signature companion. Perfect for a day out, carry your essentials around in style.

- ~ GENUINE TOP~GRADE LEATHER.
- ~ LONG ADJUSTABLE, UNDETACHABLE STRAP.
- MAIN COMPARTMENT WITH SLIP POCKETS & A ZIP POCKET.
- ~ DOUBLE DRAWSTRING CLOSURE
- ~ INNER JUTE LINING.

CODE: 622 COLOR:CHEERY BROWN PRICE: ₹ 15,000