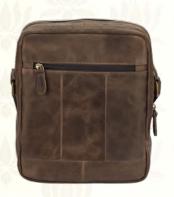

#### Minimalistic Messenger Bag for Men

As ubiquitous as they come, this classic bag for men not only immediately elevates you from the ordinary but being minimalist in its design and orientation, this is the bag to own and flaunt. The proverbial Rohit Bal design masterpiece.

- ~ BRUSH ANTIQUE LEATHER.
- ~ LONG, ADJUSTABLE, UNDETACHABLE STRAP.
- ~ PRESS~BUTTON CLOSURE.
- ~ SINGLE MAIN COMPARTMENT.
- ~ INTERIOR SLIP POCKETS AND ZIP POCKET.
- ~ SLIP POCKET EACH IN FRONT AND BACK.
- ~ DIMENSIONS (LxBxH) ~ 13.70" x 9.44" x 3.93"