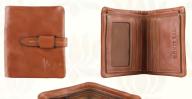

### Hand-stitched Leather Wallet for Men

A stylish Rohit Bal bi-fold wallet in a refreshing tone of textured leather to keep your currency and cards organised within. Its bold stitch lines add that final touch to a chic wallet you would want to use everyday.

Details

- ~ GENUINE TOP~GRADE LEATHER.
- ~ ONE MAIN COMPARTMENT FOR HORIZONTAL LINED NOTES.
- ~ ONE ID CARD HOLDER AND SIX CARD HOLDERS
- ~ DIMENSIONS (LxBxH)~ 4.72" x 3.93" x 0.59"

CODE: 532 COLOR: BROWN PRICE: ₹ 6,490