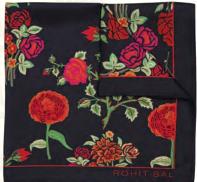

## Aloral Print Silk Tie & Pocket Square Set

Be wooed by the luxury of pure twill silk in a vibrant print that has an impeccable hand finished detail that adds all the élan you seek to glamourize your formal ensemble.

# Details

- ~ 100% SILK
- ~ BASE COLOR ~ BLACK
- ~ PATTERN~ FLOWERS
- ~ TIE (LxB) ~ 60.23" x 3.34"
- ~ POCKET SQUARE (LxB)~ 19.68" x 19.68"

CODE: 257 PRICE: ₹ 4,500

CODE: 258 PRICE: ₹ 4,500