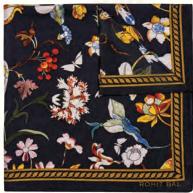

# Elephant Print Silk Tie & Pocket Square Set

Evocative of the regalia of distinctive aristocracy, the Elephant print is right off the runways of Paris, New York and Milan. Revolutionize the culture around you with this iconic Tie & Pocket Square set in pure twill silk.

### Details

- ~ 100% SILK
- ~ BASE COLOR ~ BROWN
- ~ PATTERN~ ELEPHANTS
- ~ TIE (LxB) ~ 60.23" x 3.34"
- ~ POCKET SQUARE (LxB)~ 19.68" x 19.68"

CODE: 355 PRICE: ₹ 4,500

CODE: 393 PRICE: ₹ 4,500