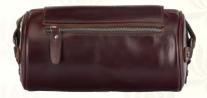

# Leather Duffel Bag for Men

The long haul or a short trip, this genuine leather bag from the exclusive Rohit Bal collection is perfect anywhere, anytime. A sure head turner.

CODE: 236TB COLOR: TAN BROWN

- ~ TOP GRADE LEATHER.
- ~ LONG, ADJUSTABLE, DETACHABLE STRAP.
- ~ SHORT HANDLES.
- ~ TWIN ZIP CLOSURE WITH SINGLE MAIN COMPARTMENT.
- ~ INTERIOR MAGNETIC CLOSURE POCKET & INSIDE ZIP POCKET.
- ~ SLIP POCKET WITH SMALLER ZIP POCKET ON ONE SIDE OF BAG.
- SINGLE SLIP POCKET ON THE OTHER SIDE OF BAG.
- ~ DIMENSIONS (LxBxH)~ 21.25" x 19.68" x 10.82"