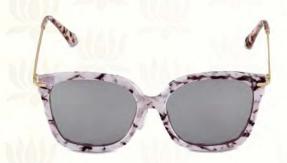

### Titanium & Wood Oval Sunglasses for Women

Celebrate yourself with these delightful Rohit Bal non-allergic titanium sunglasses.

A frame that suits your lifestyle as it does your pretty smile.

CODE: 293 COLOR: GREEN & GREY PRICE: ₹ 12,000

- ~ Nose holders: Flexible
- ~ RIM: FULL RIM
- ~ LENS MATERIAL: TAC POLARISED
- ~ Frame: Titanium and wood
- ~ Lens width: 1.5 mm

CODE: 294 COLOR: BROWN PRICE: ₹ 12,000