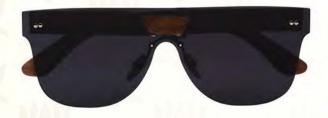

### African Wood Rectangular Sunglasses for Men

Crafted with finely blended african wood, these pair look super stylish! Rectangular lens create an illusion of distinct facial features. Wear them to add an appeal to your look! Keep them safe in their signature Rohit Bal case.

- ~ RIM: FULL RIM
- ~ LENS COLOUR: BLACK
- ~ TAC POLARISED LENS
- ~ LENS WIDTH: 1.5mmM