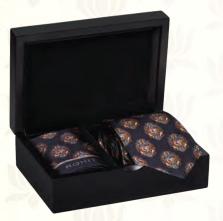

# Elephant Print Silk Tie & Pocket Square Set

Evocative of the regalia of distinctive aristocracy, the Elephant print is right off the runways of Paris, New York and Milan. Revolutionize the culture around you with this iconic Tie & Pocket Square set in pure twill silk.

### Details

- ~ 100% SILK
- ~ BASE COLOR ~ BROWN
- ~ PATTERN~ ELEPHANTS
- ~ TIE (LxB) ~ 60.23" x 3.34"
- ~ POCKET SQUARE (LxB)~ 19.68" x 19.68"

CODE: 355 PRICE: ₹ 4,500

CODE: 393 PRICE: ₹ 4,500