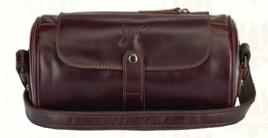

# Leather Duffel Bag for Men

The long haul or a short trip, this genuine leather bag from the exclusive Rohit Bal collection is perfect anywhere, anytime. A sure head turner.

CODE: 236TB COLOR: TAN BROWN

- ~ TOP GRADE LEATHER.
- ~ LONG, ADJUSTABLE, DETACHABLE STRAP.
- ~ SHORT HANDLES.
- ~ TWIN ZIP CLOSURE WITH SINGLE MAIN COMPARTMENT.
- ~ INTERIOR MAGNETIC CLOSURE POCKET & INSIDE ZIP POCKET.
- ~ SLIP POCKET WITH SMALLER ZIP POCKET ON ONE SIDE OF BAG.
- SINGLE SLIP POCKET ON THE OTHER SIDE OF BAG.
- ~ DIMENSIONS (LxBxH)~ 21.25" x 19.68" x 10.82"