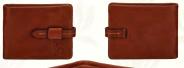

# Leather Card Wallet For Men

A neat Rohit Bal leather card wallet that rewrites style with its chic lines and immaculate hand finished detail. The analine, softly burnished, two tone leather imparts profound vintage charm to a delicate accessory you have to own.

#### Details

- ~ SOFT ANALINE BURNISHED LEATHER.
- ~ BUTTON CLOSURE.

~ DIMENSIONS (LxBxH) ~ 4.52" x 2.83" x 0.59"