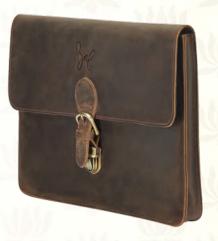

#### Minimilistic Portfolio for Men

A neat portfolio designed to give your precious 13" notebook a composite fit. The brush antique finish to the top grain patina enhances the rugged good looks of this Rohit Bal fantasy in genuine leather.

- ~ BRUSH ANTIQUE LEATHER.
- ~ PRESS BUCKLE CLOSURE.
- ~ SINGLE MAIN COMPARTMENT.
- ~ SIGNATURE ROHIT BAL LINING.
- ~ DIMENSIONS (LxB)~ 13.38" x 1.57" x 10.62"