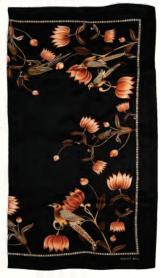

# Bird Print Scarf for Women

Reign in the austerity of your formal outfit with the dramatic flamboyance of this inherently fine habotai silk scarf. Rejoice in its lustrous feel as you add layers of charm to your formal dress code.

- ~ SUZHOU SILK SATIN
- ~ SQAURE DESIGN
- ~ BASE COLOR ~ BLACK
- ~ PATTERN ~ PARROTS IN THE TREES
- ~ DIMENSIONS (LxB) ~ 39.37" x 39.37"
- ~ NET WEIGHT ~ 60 GRAMS