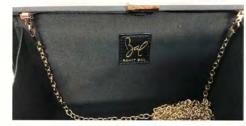

set with a bold zipper top. The twin zips create luxury & style running all the way down to the sides as they endorse ease and accessibility. Multiple, well devised partitions in excellent finish further glamorize this must buy Rohit Bal laptop bag.



- ~ GENUINE LEATHER.
- ~ FLAP & BUCKLE CLOSURE.
- ~ SINGLE MAIN COMPARTMENT.
- ~ DETACHABLE STRAP



# Leather Handbag with Crush Pattern

For the person who likes to be stylish in all walks of life. This leather handbag by Rohit Bal is finely crafted, just as sophisticated as the one who carries it.

- ~ GENUINE LEATHER
- ~ CRUSHED PATTERN
- ~ TWO ADJUSTABLE STRAPS
- ~ ZIP CLOSURE



CODE: 637 COLOR: KHAKHI PRICE: ₹ 28,000



CODE: 638 COLOR: BROWN PRICE: ₹ 28,000



CODE: 639 COLOR: BLACK PRICE: ₹ 28,000

## Stroller Bag





## Clutches













## Tie Scarf









#### Bedsheets











# Bags













# Cosmatics





















CODE: 292 COLOR: BLACK PRICE: ₹ 12,000





### Titanium & Wood Square Sunglasses for Men & Women

For an effervescence that emanates from that charismatic aura you hold dear, these enamouring Rohit Bal sunglasses create a look that kills!

- ~ Nose holders: Flexible
- ~ RIM: FULL RIM
- ~ Lens material: TAC polarised
- ~ Frame: Titanium and wood
- ~ Lens width: 1.5 mm

### Titanium & Wood Oval Sunglasses for Women

Celebrate yourself with these delightful Rohit Bal non-allergic titanium sunglasses.

A frame that suits your lifestyle as it does your pretty smile.

CODE: 293 COLOR: GREEN & GREY PRICE: ₹ 12,000



- ~ Nose holders: Flexible
- ~ RIM: FULL RIM
- ~ LENS MATERIAL: TAC