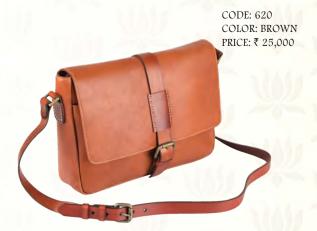

his Rohit Bal fantasy in genuine leather.

- ~ BRUSH ANTIQUE LEATHER.
- ~ PRESS BUCKLE CLOSURE.
- ~ SINGLE MAIN COMPARTMENT.
- ~ SIGNATURE ROHIT BAL LINING.
- ~ DIMENSIONS (LxB)~ 13.38" x 1.57" x 10.62"

# Textured Leather Box Clutch for Women

Luxuriant genuine leather with a softer handle is expertly crafted into a charming Rohit Bal box clutch high on its style and comfort quotient. Optimize space usage through its well devised single compartment with a hard top closure with add on snap button security.

#### Details

- ~ GENUINE LEATHER.
- ~ PRESS~BUTTON CLOSURE.
- ~ ONE MAIN COMPARTMENT.

618 ~ DIMENSIONS (LxBxH)~ 8.85" x 2.55" x 5.11"

619 ~ DIMENSIONS (LxBxH) ~ 9.25" x 3.93" x 2.55"



CODE: 618 COLOR: DARK BROWN PRICE: ₹ 7,500







CODE: 621 COLOR: LIGHT BROWN PRICE: ₹ 25,000





#### All Leather Saddle Bag for Men & Women

Escapades to the great outdoors become a reality that is designed to challenge that rugged terrain. This burnished leather paired with a minimalistic yet sophisticated design is the handiwork of the Masters of design and workmanship alike.

- ~ BURNISHED LEATHER.
- ~ HAUL LOOP WITH ADJUSTABLE, UNDETACHABLE STRAP.
- ~ FLAP AND PRESS BUCKLE CLOSURE.
- ~ TWO COMPARTMENTS ~ FRONT COMPARTMENT WITH ZIP CLOSURE & BACK COMPARTMENT WITH A ZIP POCKET.

#### Leather Drawstring Bag for Women

A beautifully crafted accessory, fine stitching and top-grade leather craftsmanship makes it a signature companion. Perfect for a day out, carry your essentials around in style.



- ~ GENUINE TOP~GRADE LEATHER.
- ~ LONG ADJUSTABLE, UNDETACHABLE STRAP.
- MAIN COMPART