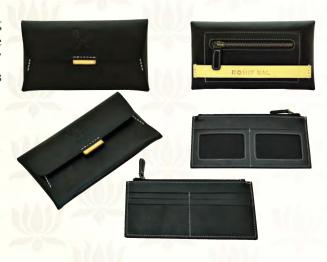

### Hand-stitched Leather Wallet for Men

A beautifully crafted accessory, the fine stitching and leather craftsmanship makes it a signature companion.

Details

- ~ GENUINE TOP~GRADE LEATHER.
- ~ ONE MAIN COMPARTMENT FOR HORIZONTAL LINED NOTES.
- ~ ONE ID CARD HOLDER AND SIX CARD HOLDERS

CODE: 616

COLOR: DARK BROWN

PRICE: ₹ 6,500

CODE: 233BR COLOR: TAN PRICE: ₹ 2,500

CODE: 233TB COLOR: BROWN PRICE: ₹ 2,500

# Leather Card Wallet For Men

A neat Rohit Bal leather card wallet that rewrites style with its chic lines and immaculate hand finished detail. The analine, softly burnished, two tone leather imparts profound vintage charm to a delicate accessory you have to own.

#### Details

- ~ SOFT ANALINE BURNISHED LEATHER.
- ~ BUTTON CLOSURE.

~ DIMENSIONS (LxBxH) ~ 4.52" x 2.83" x 0.59"