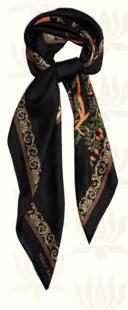

# Beautiful Birds Printed Scarf for Women

Dreamily aesthetic, the birds and flowers artform dating back to 10<sup>th</sup> century China, finds its artistic expression on undeniably fine silk quality, hand finished to perfection to give you a scarf that is destined to create a legacy.

- ~ SUZHOU SILK SATIN
- ~ SQAURE DESIGN
- ~ BASE COLOR ~ BLACK
- ~ PATTERN ~ FLOWERS & BIRDS
- ~ DIMENSIONS (LxB)~ 39.37" x 39.37"
- ~ NET WEIGHT ~ 60 GRAMS