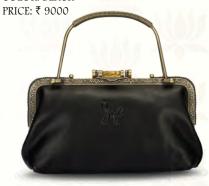

#### Leather Clutch Bag for Women

Seamlessly designed and skillfully crafted for the women of today. Our range of clutches indulge you in a world of refined excellence.

CODE: 698 COLOR: BROWN PRICE: ₹ 9000

- ~ GENUINE LEATHER.
- ~ TWO SHORT HANDLES.
- ~ CLICK~CLASP CLOSURE.
- ~ MAIN COMPARTMENT WITH INSIDE ZIP POCKET.
- ~ DIMENSIONS (LxBxH) ~ 8.66" x 2.75" x 8.26"