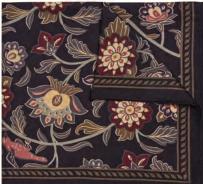

### Ethnic Print Silk Tie & Pocket Square Set

Giving a pass to the ephemeral, these stately motifs create some everlasting visual therapy. This classically designed pure silk Tie & Pocket Square set arrives at your doorstep in a beautifully hand finished wooden box as its packaging further enhances the overall experience.

### Details

- ~ 100% SILK
- ~ BASE COLOR ~ BLACK
- ~ PATTERN~ FLOWERS
- ~ TIE (LxB) ~ 59.05" x 3.14"
- ~ POCKET SQUARE (LxB)~ 15.74" x 15.74"

CODE: 398 PRICE: ₹ 4,500

CODE: 399 PRICE: ₹ 4,500