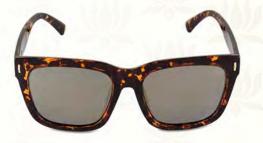

# Printed Frame Unisex Square Sunglasses

Want to pull off a retro look? This square framed pair of sunglasses are the perfect fit. Its UV protection lenses are high on style and eye protection.

CODE: 576

COLOR: BLACK & CREAM

PRICE: ₹ 2,390

- ~ RIM: FULL RIM
- ~ LENS COLOUR: BLACK
- ~ Frame: Printed Frame
- ~ Lens width: 1.5 mm

CODE: 580

COLOR: BROWN PRINTED

PRICE: ₹ 2,490