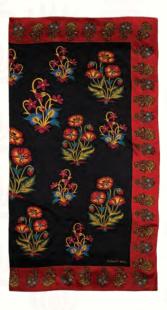

# Floral Print Scarf for Women

Another lavish Rohit Bal scarf inspired by 10<sup>th</sup> Century Chinese paintings finds its trure artistic expression on luscious pure habotai silk. Stay enamoured by the expanse and fusion of soft subtle tones highlighting designer nuances you are sure to cherish for years to come.

- ~ SUZHOU SILK SATIN
- ~ SQAURE DESIGN
- ~ PATTERN ~ LOTUSES & BIRDS
- ~ BASE COLOR ~ BLACK
- ~ LENGTH & WIDTH (MM)~ 1300 x 1300
- ~ NET WEIGHT ~ 70GMS