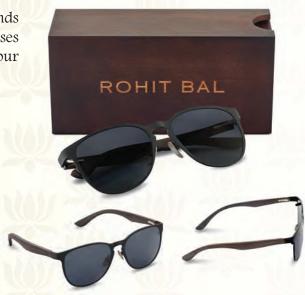

### Titanium & Wood Rectangle Sunglasses for Men & Women

Subtle statements are what you will impact your environs with, desirous of a consistent elegance curated with the best the world has to offer, you will find a sense of accomplishment as you walk the talks wearing these sophisticated Rohit Bal sunglasses.

- ~ Nose holders: Flexible
- ~ RIM: FULL RIM
- ~ LENS MATERIAL: TAC POLARISED
- ~ Frame: Titanium and wood
- ~ Lens width: 1.5 mm