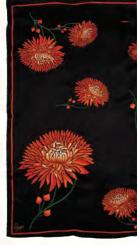

## Aloral Print Silk Tie & Pocket Square Set

Be wooed by the luxury of pure twill silk in a vibrant print that has an impeccable hand finished detail that adds all the élan you seek to glamourize your formal ensemble.

# Details

- ~ 100% SILK
- ~ BASE COLOR ~ BLACK
- ~ PATTERN~ FLOWERS
- ~ TIE (LxB) ~ 60.23" x 3.34"
- ~ POCKET SQUARE (LxB)~ 19.68" x 19.68"

CODE: 257 PRICE: ₹ 4,500

CODE: 258 PRICE: ₹ 4,500