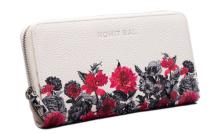

# Textured Leather Box Clutch for Women

Luxuriant genuine leather with a softer handle is expertly crafted into a charming Rohit Bal box clutch high on its style and comfort quotient. Optimize space usage through its well devised single compartment with a hard top closure with add on snap button security.

#### Details

- ~ GENUINE LEATHER.
- ~ PRESS~BUTTON CLOSURE.
- ~ ONE MAIN COMPARTMENT.

618 ~ DIMENSIONS (LxBxH)~ 8.85" x 2.55" x 5.11"

619 ~ DIMENSIONS (LxBxH) ~ 9.25" x 3.93" x 2.55"

CODE: 618 COLOR: DARK BROWN PRICE: ₹ 7,500