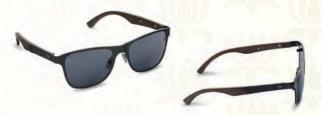

### Titanium & Wood Cut-out Square Sunglasses for Men

Inclined to the luxuries that life accords you, a distinctive style that escalates fashion for those who know and uphold you, these glam Rohit Bal sunshades say it all. Ultraviolet protection, anti-glare polarised lenses impart the extreme care your eyes need through all day wear, adding elan to this impeccably styled fashion adornment.

- ~ Nose holders: Flexible
- ~ RIM: FULL RIM
- ~ LENS MATERIAL: TAC POLARISED
- ~ Frame: Titanium and wood
- ~ Lens width: 1.5 mm