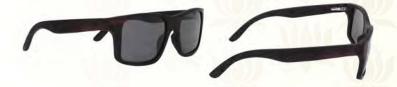

### Tilanium & Wood Rectangle Sunglasses for Men

These uber sunglasses with darkened polarised lenses are designed primarily to prevent bright sunlight and high-energy visible light from either damaging or discomforting your eyes.

Luxury design from the House of Rohit Bal steps up your glam quotient with equally protective

eyewear.

Details

~ Nose holders: Flexible

~ RIM: FULL RIM

~ LENS MATERIAL: TAC POLARISED

~ Frame: Titanium and wood

~ Lens width: 1.5 mm

CODE: 295 COLOR: BLACK & DARK BROWN PRICE: ₹ 12,000

CODE: 296

COLOR: GREY & BROWN

PRICE: ₹ 12,000