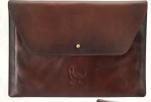

#### Minimilistic Portfolio for Men

A neat portfolio designed to give your precious 13" notebook a composite fit. The brush antique finish to the top grain patina enhances the rugged good looks of this Rohit Bal fantasy in genuine leather.

- ~ BRUSH ANTIQUE LEATHER.
- ~ PRESS BUCKLE CLOSURE.
- ~ SINGLE MAIN COMPARTMENT.
- ~ SIGNATURE ROHIT BAL LINING.
- ~ DIMENSIONS (LxB)~ 13.38" x 1.57" x 10.62"