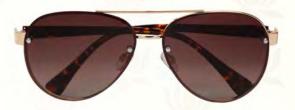

# Double Bridged Aviator Sunglasses for Men

These uber stylish pair of sunglasses come with a classy design that is understated, yet makes a statement.

- ~ RIMS: FULL RIM
- ~ Lens Colour: Brown
- ~ Demi-acetate lens
- ~ Lens width: 1.5 mm