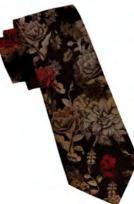

# Floral Print Silk Tie & Pocket Square Set

Engage a mesmerized audience as they get transported to inexplicable realms of surreal, created masterfully by the House of Rohit Bal.

- ~ 100% SILK
- ~ BASE COLOR ~ NAVY
- ~ PATTERN~ FLOWERS
- ~ TIE (LxB) ~ 60.23" x 3.34"
- ~ POCKET SQUARE (LxB)~ 19.68" x 19.68"