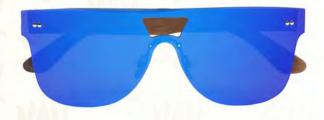

### Tilanium & Wood Rectangle Sunglasses for Men

These uber sunglasses with darkened polarised lenses are designed primarily to prevent bright sunlight and high-energy visible light from either damaging or discomforting your eyes.

Luxury design from the House of Rohit Bal steps up your glam quotient with equally protective

eyewear.

Details

~ Nose holders: Flexible

~ RIM: FULL RIM

~ LENS MATERIAL: TAC POLARISED

~ Frame: Titanium and wood

~ Lens width: 1.5 mm

CODE: 295 COLOR: BLACK & DARK BROWN PRICE: ₹ 12,000

CODE: 296

COLOR: GREY & BROWN

PRICE: ₹ 12,000