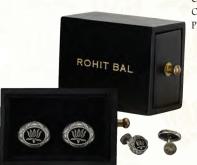

# Lotus Pattern Cufflinks

Finely engraved and skillfully handcrafted, an antique Rohit Bal cufflink design exemplifying the the Maestro's eye for detail. This is an elegant accessory that exudes vintage charm and upholds timeless fashion traditions.

- ~ PATTERN: 445~LOTUS ENGRAVED | 446~LOTUS ENGRAVED.
- ~ BACK OF CUFFLINK: SIGNATURE ROHIT BAL LOGO.