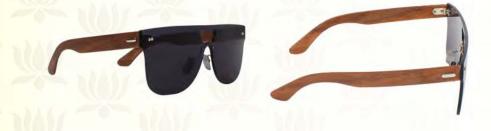

### African Wood Rectangular Sunglasses for Men

Crafted with finely blended african wood, these pair look super stylish! Rectangular lens create an illusion of distinct facial features. Wear them to add an appeal to your look! Keep them safe in their signature Rohit Bal case.

- ~ RIM: FULL RIM
- ~ LENS COLOUR: BLACK
- ~ TAC POLARISED LENS
- ~ LENS WIDTH: 1.5mmM