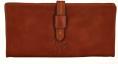

### Leather Wallet with Flap for Men

Flaunt your incredible sense of style and the iconic with this composite fantasy in design & durability. Immaculate finish, top grain leather, the best antique brass trims create an abundant design for this Rohit Bal creation that redefines fashion.

CODE: 611-1 COLOR: LIGHT BROWN

PRICE: ₹ 5,990

- ~ GENUINE LEATHER.
- ~ ONE ADDITIONAL CARD SLOT INCLUDED.
- ~ TWO CARD HOLDERS AND AN ID CARD HOLDER
- ~ DIMENSIONS (LxBxH) ~ 5.57" x 3.54" x 0.78"