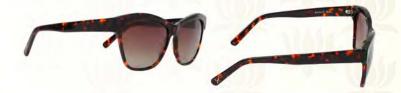

# Unisex Patterned Square Sunglasses

These uber stylish pair of sunglasses come with a classy design that is understated, yet makes a statement.

- ~ RIM: FULL RIM
- ~ Lens Colour: Brown
- ~ Demi-acetate lens
- ~ Lens width: 1.5 mm