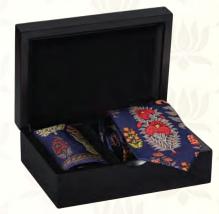

### Ethnic Print Silk Tie & Pocket Square Set

Giving a pass to the ephemeral, these stately motifs create some everlasting visual therapy. This classically designed pure silk Tie & Pocket Square set arrives at your doorstep in a beautifully hand finished wooden box as its packaging further enhances the overall experience.

### Details

- ~ 100% SILK
- ~ BASE COLOR ~ BLACK
- ~ PATTERN~ FLOWERS
- ~ TIE (LxB) ~ 59.05" x 3.14"
- ~ POCKET SQUARE (LxB)~ 15.74" x 15.74"

CODE: 398 PRICE: ₹ 4,500

CODE: 399 PRICE: ₹ 4,500