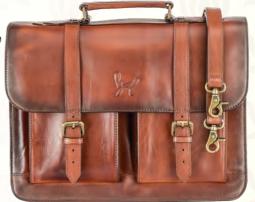

## Hand-Finished Leather Satchel for Men

This natural, two-tone, hand finished analine leather satchel with it's antique brass trims and exemplary stitching detail is the type of men's accessory that will turn heads. A classic Rohit Bal masterpiece!

- ~ NATURAL ANALINE LEATHER.
- ~ HAUL LOOP.
- ~ LONG, ADJUSTABLE AND DETACHABLE STRAP.
- ~ ANTIQUE BRASS BUCKLE CLOSURE.
- ~ MAIN COMPARTMENT WITH A ZIP SEPARATOR SLEEVE.
- ~ TWO SLIP POCKETS AND A ZIP POCKET.
- ~ TWO SLIP POCKETS IN THE FRONT.
- ~ SIGNATURE ROHIT BAL LINING.
- ~ DIMENSIONS (LxBxH)~ 15.74" x 6.29" x 4.72"