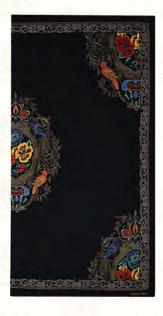

# Birds & Lotuses Print Scarf for Women

Your eye for detail and exemplary design finds further expression through the grandiose strokes of this Maestro's canvas. The subtle hues & a natural finesse of this painting from 10<sup>th</sup> Century China finds effulgence on this exceptional quality of pure Habotai silk and creates a scarf that becomes your precious possession.

### Details

- ~ SUZHOU SILK SATIN
- ~ SQAURE DESIGN
- ~ BASE COLOR ~ BLACK
- ~ PATTERN ~ BIRDS AMONG LOTUSES
- ~ LENGTH & WIDTH (MM)~ 1300 x 1300
- ~ NET WEIGHT ~ 70GMS

CODE: 519 PRICE: ₹ 7,490

CODE: 520 PRICE: ₹ 7,490