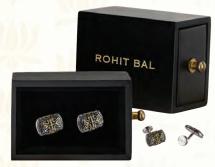

### Details

~ PATTERN: 509~CARVED ANTIQUE.

~ BACK OF CUFFLINK: SIGNATURE ROHIT BAL LOGO.

CODE: 474

COLOR: GUNMETAL TONED

PRICE: ₹ 3,490

CODE: 507 COLOR: SILVER TONED PRICE: ₹ 3,490

Finely engraved and skillfully handcrafted, an antique Rohit Bal cufflink design exemplifying the the Maestro's eye for detail. This is an elegant accessory that exudes vintage charm and upholds timeless fashion traditions.

- ~ PATTERN: 474~CARVED PATTERN | 507~CARVED PATTERN.
- ~ BACK OF CUFFLINK: SIGNATURE ROHIT BAL LOGO.

CODE: 446 COLOR: SILVER TONED PRICE: ₹ 3,490