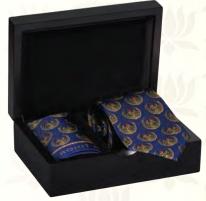

# Elephant Print Silk Tie & Pocket Square Set

Evocative of the regalia of distinctive aristocracy, the Elephant print is right off the runways of Paris, New York and Milan. Revolutionize the culture around you with this iconic Tie & Pocket Square set in pure twill silk.

### Details

- ~ 100% SILK
- ~ BASE COLOR ~ BROWN
- ~ PATTERN~ ELEPHANTS
- ~ TIE (LxB) ~ 60.23" x 3.34"
- ~ POCKET SQUARE (LxB)~ 19.68" x 19.68"

CODE: 355 PRICE: ₹ 4,500

CODE: 393 PRICE: ₹ 4,500