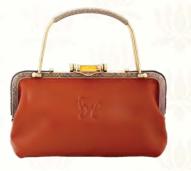

#### Leather Drawstring Bag for Women

A beautifully crafted accessory, fine stitching and top-grade leather craftsmanship makes it a signature companion. Perfect for a day out, carry your essentials around in style.

- ~ GENUINE TOP~GRADE LEATHER.
- ~ LONG ADJUSTABLE, UNDETACHABLE STRAP.
- MAIN COMPARTMENT WITH SLIP POCKETS & A ZIP POCKET.
- ~ DOUBLE DRAWSTRING CLOSURE
- ~ INNER JUTE LINING.

CODE: 622 COLOR:CHEERY BROWN PRICE: ₹ 15,000