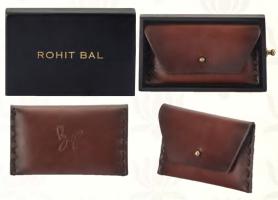

# Leather Card Wallet For Men

A neat Rohit Bal leather card wallet that rewrites style with its chic lines and immaculate hand finished detail. The analine, softly burnished, two tone leather imparts profound vintage charm to a delicate accessory you have to own.

#### Details

- ~ SOFT ANALINE BURNISHED LEATHER.
- ~ BUTTON CLOSURE.

~ DIMENSIONS (LxBxH) ~ 4.52" x 2.83" x 0.59"