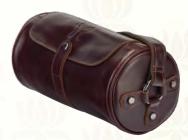

# Leather Duffel Bag for Men

The long haul or a short trip, this genuine leather bag from the exclusive Rohit Bal collection is perfect anywhere, anytime. A sure head turner.

CODE: 236TB COLOR: TAN BROWN

- ~ TOP GRADE LEATHER.
- ~ LONG, ADJUSTABLE, DETACHABLE STRAP.
- ~ SHORT HANDLES.
- ~ TWIN ZIP CLOSURE WITH SINGLE MAIN COMPARTMENT.
- ~ INTERIOR MAGNETIC CLOSURE POCKET & INSIDE ZIP POCKET.
- ~ SLIP POCKET WITH SMALLER ZIP POCKET ON ONE SIDE OF BAG.
- SINGLE SLIP POCKET ON THE OTHER SIDE OF BAG.
- ~ DIMENSIONS (LxBxH)~ 21.25" x 19.68" x 10.82"