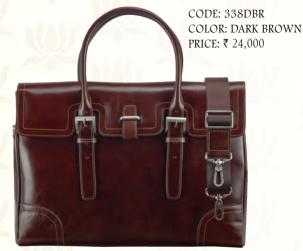

#### Hand-Carry Bag for Men

This mainstay Rohit Bal laptop bag is a brilliant ode to simplistic, classic design. The high grade, top grain leather is elegantly highlighted by a neat blanket stitch finish. Urban sensibility with ample room for your power chords and work gear, a well padded partition that secures your laptop.

CODE: 337LBR COLOR: BROWN PRICE: ₹ 24,000

- ~ BRUSH ANTIQUE LEATHER.
- ~ LONG, ADJUSTABLE, UNDETACHABLE STRAP.
- ~ PRESS~BUTTON CLOSURE.
- ~ SINGLE MAIN COMPARTMENT.
- ~ INTERIOR SLIP POCKETS AND INSIDE ZIP POCKET.
- ~ SLIP POCKET IN FRONT.
- ~ DIMENSIONS (LxBxH) ~ 16.14" x 3.93" x 16.53"