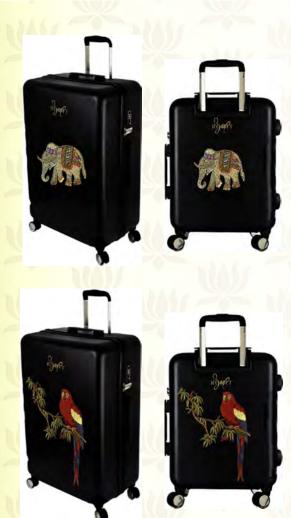

r in brown is offset with a bold zipper top. The twin zips create luxury & style running all the way down to the sides as they endorse ease and accessibility. Multiple, well devised partitions in excellent finish further glamorize this must buy Rohit Bal laptop bag.



- ~ GENUINE LEATHER.
- ~ FLAP & BUCKLE CLOSURE.
- ~ SINGLE MAIN COMPARTMENT.
- ~ DETACHABLE STRAP



# Leather Handbag with Crush Pattern

For the person who likes to be stylish in all walks of life. This leather handbag by Rohit Bal is finely crafted, just as sophisticated as the one who carries it.

- ~ GENUINE LEATHER
- ~ CRUSHED PATTERN
- ~ TWO ADJUSTABLE STRAPS
- ~ ZIP CLOSURE



CODE: 637 COLOR: KHAKHI PRICE: ₹ 28,000



CODE: 638 COLOR: BROWN PRICE: ₹ 28,000



CODE: 639 COLOR: BLACK PRICE: ₹ 28,000

## Stroller Bag





## Clutches













## Tie Scarf









#### Bedsheets











# Bags













# Cosmatics





















CODE: 292 COLOR: BLACK PRICE: ₹ 12,000





### Titanium & Wood Square Sunglasses for Men & Women

For an effervescence that emanates from that charismatic aura you hold dear, these enamouring Rohit Bal sunglasses create a look that kills!

- ~ Nose holders: Flexible
- ~ RIM: FULL RIM
- ~ Lens material: TAC polarised
- ~ Frame: Titanium and wood
- ~ Lens width: 1.5 mm

### Titanium & Wood Oval Sunglasses for Women

Celebrate yourself with these delightful Rohit Bal non-allergic titanium sunglasses.

A frame that suits your lifestyle as it does your pretty smile.

CODE: 293 COLOR: GREEN & GREY PRICE: ₹ 12,000



- ~ Nose holders: Flexible
- ~ RIM: FULL RIM
- ~ LE