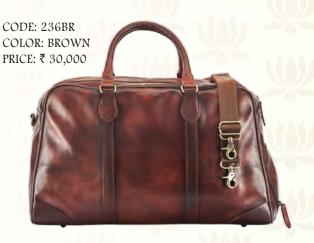

# Leather Duffel Bag for Men

The long haul or a short trip, this genuine leather bag from the exclusive Rohit Bal collection is perfect anywhere, anytime. A sure head turner.

CODE: 236TB COLOR: TAN BROWN

- ~ TOP GRADE LEATHER.
- ~ LONG, ADJUSTABLE, DETACHABLE STRAP.
- ~ SHORT HANDLES.
- ~ TWIN ZIP CLOSURE WITH SINGLE MAIN COMPARTMENT.
- ~ INTERIOR MAGNETIC CLOSURE POCKET & INSIDE ZIP POCKET.
- ~ SLIP POCKET WITH SMALLER ZIP POCKET ON ONE SIDE OF BAG.
- SINGLE SLIP POCKET ON THE OTHER SIDE OF BAG.
- ~ DIMENSIONS (LxBxH)~ 21.25" x 19.68" x 10.82"