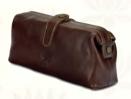

# Textured Leather Box Clutch for Women

Luxuriant genuine leather with a softer handle is expertly crafted into a charming Rohit Bal box clutch high on its style and comfort quotient. Optimize space usage through its well devised single compartment with a hard top closure with add on snap button security.

#### Details

- ~ GENUINE LEATHER.
- ~ PRESS~BUTTON CLOSURE.
- ~ ONE MAIN COMPARTMENT.

618 ~ DIMENSIONS (LxBxH)~ 8.85" x 2.55" x 5.11"

619 ~ DIMENSIONS (LxBxH) ~ 9.25" x 3.93" x 2.55"

CODE: 618 COLOR: DARK BROWN PRICE: ₹ 7,500