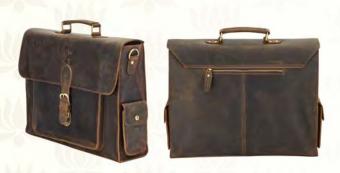

#### Minimalistic Messenger Bag for Men

As ubiquitous as they come, this classic bag for men not only immediately elevates you from the ordinary but being minimalist in its design and orientation, this is the bag to own and flaunt. The proverbial Rohit Bal design masterpiece.

- ~ BRUSH ANTIQUE LEATHER.
- ~ LONG, ADJUSTABLE, UNDETACHABLE STRAP.
- ~ PRESS~BUTTON CLOSURE.
- ~ SINGLE MAIN COMPARTMENT.
- ~ INTERIOR SLIP POCKETS AND ZIP POCKET.
- ~ SLIP POCKET EACH IN FRONT AND BACK.
- ~ DIMENSIONS (LxBxH) ~ 13.70" x 9.44" x 3.93"