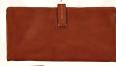

# Long Wallet with Flap for Men

Bridle in expert craftsmanship, incredible design, well thought-out functionality with this Rohit Bal leather wallet that helps you organize your world just that little more.

CODE: 612-2 COLOR: LIGHT BROWN PRICE: ₹ 5,990

- ~ GENUINE TOP~GRADE LEATHER.
- ~ ONE CARD SLOT INSIDE WITH SIX CARD HOLDERS
- ~ ONE SLIP POCKET ON THE BACK
- ~ DIMENSIONS (LxBxH) ~ 7.87" x 3.93" x 0.98"