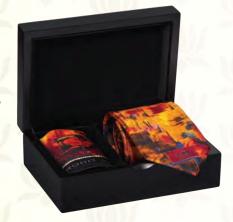

## Abstract Print Tie & Pocket Square Set

Eclectic perfection in colour, texture and finish, this rhetoric abstract is everything and more you ever desired for a trend-setter statement. Riotous fusions of exotic colours announce you to a world you drive as your own.

ROHIT BAL

CODE: 394 PRICE: ₹ 4,500

- ~ 100% SILK
- ~ BASE COLOR ~ BLACK
- ~ PATTERN~ ABSTRACT SQAURES
- ~ TIE (LxB) ~ 59.05" x 3.14"
- ~ POCKET SQUARE (LxB)~ 15.74" x 15.74"

CODE: 395 PRICE: ₹ 4,500