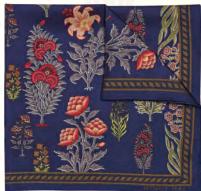

# Traditional Print Scarf for Women

A beautiful Baroque print that delves deep into some aristocratic inspiration and creates an elaborate persona for you. Effect inimitable style with this pure habotai silk scarf that is meticulously hand finished & designed to delight you and onlookers alike.

- ~ 100% SILK
- ~ SQAURE DESIGN
- ~ BASE COLOR ~ BLACK
- ~ PATTERN ~ FLOWERS & BIRDS
- ~ LENGTH & WIDTH (MM)~ 1300 x 1300
- ~ NET WEIGHT ~ 70GMS

CODE: 523 PRICE: ₹ 7,490

CODE: 524 PRICE: ₹ 7,490