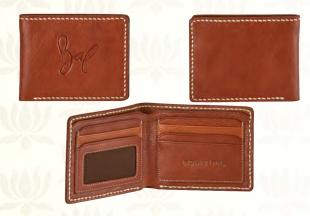

### Hand-stitched Leather Wallet for Men

A beautifully crafted accessory, the fine stitching and leather craftsmanship makes it a signature companion.

Details

- ~ GENUINE TOP~GRADE LEATHER.
- ~ ONE MAIN COMPARTMENT FOR HORIZONTAL LINED NOTES.
- ~ ONE ID CARD HOLDER AND SIX CARD HOLDERS

CODE: 616

COLOR: DARK BROWN

PRICE: ₹ 6,500

CODE: 233BR COLOR: TAN PRICE: ₹ 2,500

CODE: 233TB COLOR: BROWN PRICE: ₹ 2,500