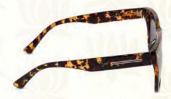

# Printed Frame Unisex Square Sunglasses

Want to pull off a retro look? This square framed pair of sunglasses are the perfect fit. Its UV protection lenses are high on style and eye protection.

CODE: 576

COLOR: BLACK & CREAM

PRICE: ₹ 2,390

- ~ RIM: FULL RIM
- ~ LENS COLOUR: BLACK
- ~ Frame: Printed Frame
- ~ Lens width: 1.5 mm

CODE: 580

COLOR: BROWN PRINTED

PRICE: ₹ 2,490