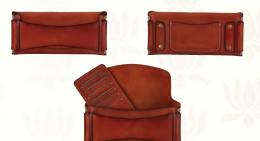

# Leather Card Wallet For Men

A neat Rohit Bal leather card wallet that rewrites style with its chic lines and immaculate hand finished detail. The analine, softly burnished, two tone leather imparts profound vintage charm to a delicate accessory you have to own.

#### Details

- ~ SOFT ANALINE BURNISHED LEATHER.
- ~ BUTTON CLOSURE.

~ DIMENSIONS (LxBxH) ~ 4.52" x 2.83" x 0.59"