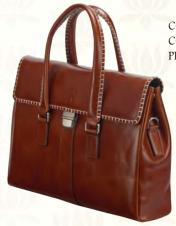

#### OUDH

AN ODE TO THE BOLD AND GALLANT MAN.

THIS WOODY FRAGRANCE HAS HINTS OF ROSE AND

SPICES THAT MAKES A FITTING COMPANION TO THE

UNFLINCHINGLY VALIANT GENTLEMAN.

CODE: 234BR COLOR: TAN PRICE: ₹ 25,000

CODE: 234TB COLOR: BROWN PRICE: ₹ 25,000

## Hand-Finished Leather Satchel for Men

This natural, two-tone, hand finished analine leather satchel with it's antique brass trims and exemplary stitching detail is the type of men's accessory that will turn heads. A classic Rohit Bal masterpiece!