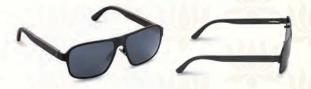

### Titanium & Wood Cut-out Square Sunglasses for Men

Inclined to the luxuries that life accords you, a distinctive style that escalates fashion for those who know and uphold you, these glam Rohit Bal sunshades say it all. Ultraviolet protection, anti-glare polarised lenses impart the extreme care your eyes need through all day wear, adding elan to this impeccably styled fashion adornment.

- ~ Nose holders: Flexible
- ~ RIM: FULL RIM
- ~ LENS MATERIAL: TAC POLARISED
- ~ Frame: Titanium and wood
- ~ Lens width: 1.5 mm