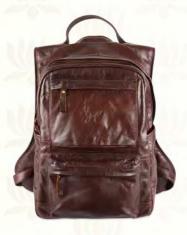

#### Leather Backpack

Leather backpacks designed with the finest quality to give you a sense of sophisticated flare without trying too hard.

- ~ GENUINE LEATHER
- ~ MESH LINING ON THE BACK AND STRAPS
- ~ TWO ADJUSTABLE STRAPS
- ~ ZIP CLOSURE

CODE: 610 COLOR: CHERRY BROWN PRICE: ₹ 24,990