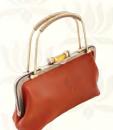

#### Leather Drawstring Bag for Women

A beautifully crafted accessory, fine stitching and top-grade leather craftsmanship makes it a signature companion. Perfect for a day out, carry your essentials around in style.

- ~ GENUINE TOP~GRADE LEATHER.
- ~ LONG ADJUSTABLE, UNDETACHABLE STRAP.
- MAIN COMPARTMENT WITH SLIP POCKETS & A ZIP POCKET.
- ~ DOUBLE DRAWSTRING CLOSURE
- ~ INNER JUTE LINING.

CODE: 622 COLOR:CHEERY BROWN PRICE: ₹ 15,000

CODE: 640~1 COLOR: CHERRY BROWN PRICE: ₹ 15,000