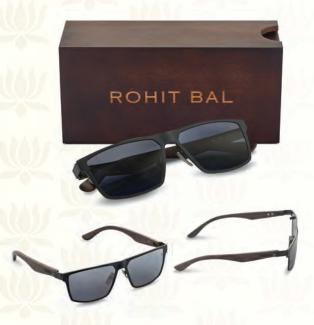

### Titanium & Wood Square Sunglasses for Men & Women

For an effervescence that emanates from that charismatic aura you hold dear, these enamouring Rohit Bal sunglasses create a look that kills!

- ~ Nose holders: Flexible
- ~ RIM: FULL RIM
- ~ Lens material: TAC polarised
- ~ Frame: Titanium and wood
- ~ Lens width: 1.5 mm