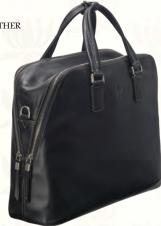

#### Hand-Carry Bag for Men

This mainstay Rohit Bal laptop bag is a brilliant ode to simplistic, classic design. The high grade, top grain leather is elegantly highlighted by a neat blanket stitch finish. Urban sensibility with ample room for your power chords and work gear, a well padded partition that secures your laptop.

CODE: 337LBR COLOR: BROWN PRICE: ₹ 24,000

- ~ BRUSH ANTIQUE LEATHER.
- ~ LONG, ADJUSTABLE, UNDETACHABLE STRAP.
- ~ PRESS~BUTTON CLOSURE.
- ~ SINGLE MAIN COMPARTMENT.
- ~ INTERIOR SLIP POCKETS AND INSIDE ZIP POCKET.
- ~ SLIP POCKET IN FRONT.
- ~ DIMENSIONS (LxBxH) ~ 16.14" x 3.93" x 16.53"