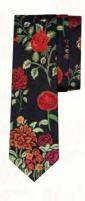

## Aloral Print Silk Tie & Pocket Square Set

Be wooed by the luxury of pure twill silk in a vibrant print that has an impeccable hand finished detail that adds all the élan you seek to glamourize your formal ensemble.

# Details

- ~ 100% SILK
- ~ BASE COLOR ~ BLACK
- ~ PATTERN~ FLOWERS
- ~ TIE (LxB) ~ 60.23" x 3.34"
- ~ POCKET SQUARE (LxB)~ 19.68" x 19.68"

CODE: 257 PRICE: ₹ 4,500

CODE: 258 PRICE: ₹ 4,500