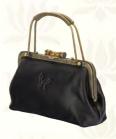

# Textured Leather Box Clutch for Women

Luxuriant genuine leather with a softer handle is expertly crafted into a charming Rohit Bal box clutch high on its style and comfort quotient. Optimize space usage through its well devised single compartment with a hard top closure with add on snap button security.

#### Details

- ~ GENUINE LEATHER.
- ~ PRESS~BUTTON CLOSURE.
- ~ ONE MAIN COMPARTMENT.

618 ~ DIMENSIONS (LxBxH)~ 8.85" x 2.55" x 5.11"

619 ~ DIMENSIONS (LxBxH) ~ 9.25" x 3.93" x 2.55"

CODE: 618 COLOR: DARK BROWN PRICE: ₹ 7,500