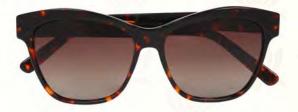

# Unisex Square Sunglasses

These uber stylish pair of sunglasses come with a wooden frame. The classy design is understated, yet makes a statement.

CODE: 704 COLOR: BLACK PRICE: ₹ 6,000

- ~ RIM: FULL RIM
- ~ LENS COLOUR: BLACK
- ~ MAHOGANY WOOD FRAME
- ~ Lens width: 1.5 mm

CODE: 714 COLOR: BROWN PRICE: ₹ 9,000