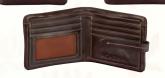

# Leather Wallet with Sticth Clip for Men

Exemplifying superlative design and premium functionality, you wield more power through this fantasy in burnished leather. A Rohit Bal design that outshines the rest!

- ~ GENUINE TOP~GRADE LEATHER.
- ~ STITCH CLIP CLOSURE.
- ~ ONE MAIN COMPARTMENT AND A ZIP POCKET INSIDE.
- ~ ONE ID CARD HOLDER AND SIX CARD HOLDERS.
- ~ DIMENSIONS (LxBxH) ~ 3.93" x 4.92" x 0.98"