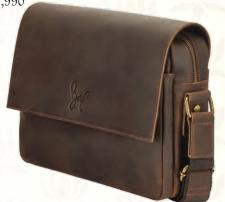

## Hand-Finished Leather Satchel for Men

This natural, two-tone, hand finished analine leather satchel with it's antique brass trims and exemplary stitching detail is the type of men's accessory that will turn heads. A classic Rohit Bal masterpiece!

- ~ NATURAL ANALINE LEATHER.
- ~ HAUL LOOP.
- ~ LONG, ADJUSTABLE AND DETACHABLE STRAP.
- ~ ANTIQUE BRASS BUCKLE CLOSURE.
- ~ MAIN COMPARTMENT WITH A ZIP SEPARATOR SLEEVE.
- ~ TWO SLIP POCKETS AND A ZIP POCKET.
- ~ TWO SLIP POCKETS IN THE FRONT.
- ~ SIGNATURE ROHIT BAL LINING.
- ~ DIMENSIONS (LxBxH)~ 15.74" x 6.29" x 4.72"