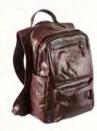

#### Leather Backpack

Leather backpacks designed with the finest quality to give you a sense of sophisticated flare without trying too hard.

- ~ GENUINE LEATHER
- ~ MESH LINING ON THE BACK AND STRAPS
- ~ TWO ADJUSTABLE STRAPS
- ~ ZIP CLOSURE

CODE: 610 COLOR: CHERRY BROWN PRICE: ₹ 24,990