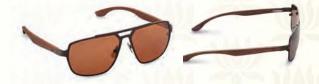

### Titanium & Wood Rectangle Sunglasses for Men & Women

Subtle statements are what you will impact your environs with, desirous of a consistent elegance curated with the best the world has to offer, you will find a sense of accomplishment as you walk the talks wearing these sophisticated Rohit Bal sunglasses.

- ~ Nose holders: Flexible
- ~ RIM: FULL RIM
- ~ LENS MATERIAL: TAC POLARISED
- ~ Frame: Titanium and wood
- ~ Lens width: 1.5 mm