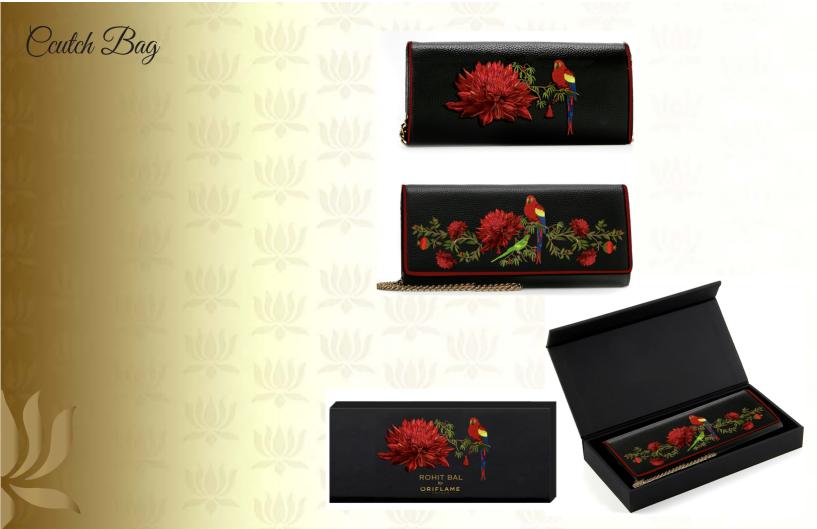

### Hand-stitched Leather Wallet for Men

A beautifully crafted accessory, the fine stitching and leather craftsmanship makes it a signature companion.

Details

- ~ GENUINE TOP~GRADE LEATHER.
- ~ ONE MAIN COMPARTMENT FOR HORIZONTAL LINED NOTES.
- ~ ONE ID CARD HOLDER AND SIX CARD HOLDERS

CODE: 616

COLOR: DARK BROWN

PRICE: ₹ 6,500

CODE: 233BR COLOR: TAN PRICE: ₹ 2,500

CODE: 233TB COLOR: BROWN PRICE: ₹ 2,500