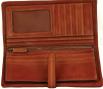

# All Leather Organiser For Men

This neat and well organised travel wallet allows for all the storage to give in to your wanderlust spirit. Practical yet trendy, step forth & travel in style with this snazzy creation from the house of Rohit Bal.

# - 100% GENUINE LEATHER.

- ~ TWO ORGANISER SLEEVES WITH MAGNETIC BUTTON CLOSURE.
- ~ LEFT SLEEVE~2 ID CARD HOLDERS, 2 CARD HOLDERS.
- ~ BACK SLIP POCKET, 1 ID CARD HOLDER, 3 CARD HOLDERS WITH 2 FRONT POCKETS.
- ~ RIGHT SLEEVE~NINE CARD HOLDERS~FLAP BUTTON CLOSURE.
- ~ SLIP POCKET WITH A ZIP SEPARATOR SLEEVE.

CODE: 611 COLOR: BROWN PRICE: ₹ 5,990