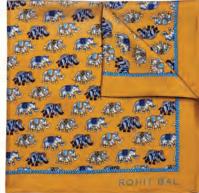

# Silk Tie & Pocket Square Set

Evocative of the regalia of distinctive aristocracy, the Elephant print is right off the runways of Paris, New York and Milan. Revolutionize the culture around you with this iconic Tie & Pocket Square set in pure twill silk.

- ~ 100% SILK
- ~ BASE COLOR ~ YELLOW
- ~ PATTERN~ ELEPHANTS
- ~ TIE (LxB) ~ 59.05" x 3.14"
- ~ POCKET SQUARE (LxB)~ 15.74" x 15.74"