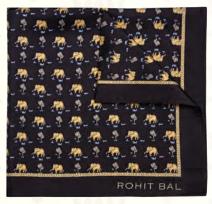

# Elephant Print Silk Tie & Pocket Square Set

Evocative of the regalia of distinctive aristocracy, the Elephant print is right off the runways of Paris, New York and Milan. Revolutionize the culture around you with this iconic Tie & Pocket Square set in pure twill silk.

### Details

- ~ 100% SILK
- ~ BASE COLOR ~ BROWN
- ~ PATTERN~ ELEPHANTS
- ~ TIE (LxB) ~ 60.23" x 3.34"
- ~ POCKET SQUARE (LxB)~ 19.68" x 19.68"

CODE: 355 PRICE: ₹ 4,500

CODE: 393 PRICE: ₹ 4,500