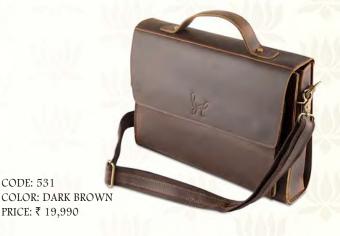

#### OUDH

AN ODE TO THE BOLD AND GALLANT MAN.

THIS WOODY FRAGRANCE HAS HINTS OF ROSE AND

SPICES THAT MAKES A FITTING COMPANION TO THE

UNFLINCHINGLY VALIANT GENTLEMAN.

CODE: 234BR COLOR: TAN PRICE: ₹ 25,000

CODE: 234TB COLOR: BROWN PRICE: ₹ 25,000