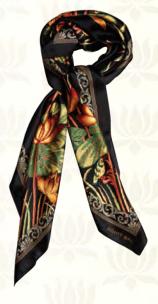

# Birds & Lotuses Print Scarf for Women

Your eye for detail and exemplary design finds further expression through the grandiose strokes of this Maestro's canvas. The subtle hues & a natural finesse of this painting from 10<sup>th</sup> Century China finds effulgence on this exceptional quality of pure Habotai silk and creates a scarf that becomes your precious possession.

### Details

- ~ SUZHOU SILK SATIN
- ~ SQAURE DESIGN
- ~ BASE COLOR ~ BLACK
- ~ PATTERN ~ BIRDS AMONG LOTUSES
- ~ LENGTH & WIDTH (MM)~ 1300 x 1300
- ~ NET WEIGHT ~ 70GMS

CODE: 519 PRICE: ₹ 7,490

CODE: 520 PRICE: ₹ 7,490