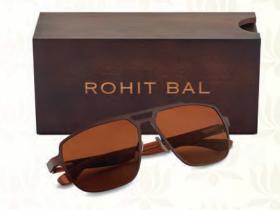

### Titanium & Wood Rectangle Sunglasses for Men & Women

Subtle statements are what you will impact your environs with, desirous of a consistent elegance curated with the best the world has to offer, you will find a sense of accomplishment as you walk the talks wearing these sophisticated Rohit Bal sunglasses.

- ~ Nose holders: Flexible
- ~ RIM: FULL RIM
- ~ LENS MATERIAL: TAC POLARISED
- ~ Frame: Titanium and wood
- ~ Lens width: 1.5 mm