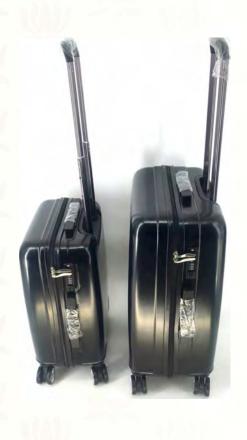

in brown is offset with a bold zipper top. The twin zips create luxury & style running all the way down to the sides as they endorse ease and accessibility. Multiple, well devised partitions in excellent finish further glamorize this must buy Rohit Bal laptop bag.



- ~ GENUINE LEATHER.
- ~ FLAP & BUCKLE CLOSURE.
- ~ SINGLE MAIN COMPARTMENT.
- ~ DETACHABLE STRAP



# Leather Handbag with Crush Pattern

For the person who likes to be stylish in all walks of life. This leather handbag by Rohit Bal is finely crafted, just as sophisticated as the one who carries it.

- ~ GENUINE LEATHER
- ~ CRUSHED PATTERN
- ~ TWO ADJUSTABLE STRAPS
- ~ ZIP CLOSURE



CODE: 637 COLOR: KHAKHI PRICE: ₹ 28,000



CODE: 638 COLOR: BROWN PRICE: ₹ 28,000



CODE: 639 COLOR: BLACK PRICE: ₹ 28,000

## Stroller Bag





## Clutches













## Tie Scarf









#### Bedsheets











# Bags













# Cosmatics





















CODE: 292 COLOR: BLACK PRICE: ₹ 12,000





### Titanium & Wood Square Sunglasses for Men & Women

For an effervescence that emanates from that charismatic aura you hold dear, these enamouring Rohit Bal sunglasses create a look that kills!

- ~ Nose holders: Flexible
- ~ RIM: FULL RIM
- ~ Lens material: TAC polarised
- ~ Frame: Titanium and wood
- ~ Lens width: 1.5 mm

### Titanium & Wood Oval Sunglasses for Women

Celebrate yourself with these delightful Rohit Bal non-allergic titanium sunglasses.

A frame that suits your lifestyle as it does your pretty smile.

CODE: 293 COLOR: GREEN & GREY PRICE: ₹ 12,000



- ~ Nose holders: Flexible
- ~ RIM: FULL RIM
- ~ LENS