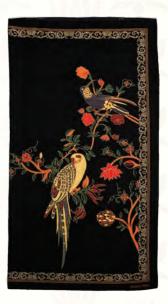

# Bird Print Scarf for Women

Reign in the austerity of your formal outfit with the dramatic flamboyance of this inherently fine habotai silk scarf. Rejoice in its lustrous feel as you add layers of charm to your formal dress code.

- ~ SUZHOU SILK SATIN
- ~ SQAURE DESIGN
- ~ BASE COLOR ~ BLACK
- ~ PATTERN ~ PARROTS IN THE TREES
- ~ DIMENSIONS (LxB) ~ 39.37" x 39.37"
- ~ NET WEIGHT ~ 60 GRAMS