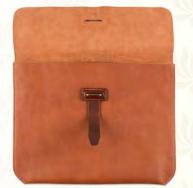

#### Leather Handbags for Men

Highly stylized handbags in top grain leather are the perfect statement of class revisited. The elegant flap with refreshingly designed straps conceal multiple partitions that efficiently organize your storage.

CODE: 338LBR COLOR: TAN PRICE: ₹ 24,000

- ~ GENUINE LEATHER.
- ~ LONG, ADJUSTABLE AND UNDETACHABLE STRAP.
- ~ HAND~STICTHED FLAP.
- ~ TUCK~LOCK BUCKLE CLOSURE. ZIP OPENING.
- ~ INTERIOR SLIP POCKETS AND INSIDE ZIP POCKET.
- ~ BACK ZIP POCKET.
- ~ DIMENSIONS (LxBxH)~ 16.53" x 3.93" x 16.53"