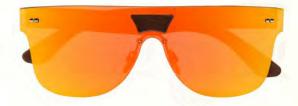

# Walnut Wood Wirrored Shield Sunglasses for Wen

Crafted with finely blended walnut wood, these pair look extremely stylish! Rectangular frames create an illusion of distinct facial features.

Wear them to add extra appeal to your look!

# Walnut Wood Mirrored Shield Sunglasses for Men

CODE: 717 COLOR: BLUE PRICE: ₹ 7,000

Crafted with finely blended walnut wood, these pair look extremely stylish! Rectangular frames create an illusion of distinct facial features.

Wear them to add extra appeal to your look!

- ~ LENS COLOUR: BLUE
- ~ TAC POLARISED LENS
- ~ WALNUT WOOD FRAME
- ~ LENS WIDTH: 1.5 MM