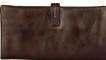

# Long Wallet with Flap for Men

Bridle in expert craftsmanship, incredible design, well thought-out functionality with this Rohit Bal leather wallet that helps you organize your world just that little more.

CODE: 612-2 COLOR: LIGHT BROWN PRICE: ₹ 5,990

- ~ GENUINE TOP~GRADE LEATHER.
- ~ ONE CARD SLOT INSIDE WITH SIX CARD HOLDERS
- ~ ONE SLIP POCKET ON THE BACK
- ~ DIMENSIONS (LxBxH) ~ 7.87" x 3.93" x 0.98"