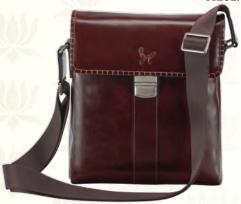

#### Iconic Messenger Bag for Men

This designer messenger bag graduates to the top of the ultimate style curve, ready to be put to work for a myriad of uses. Distress leather adds panache to an already superbly organized and well thought out bag.

CODE: 640 COLOR: LIGHT BROWN PRICE: ₹ 14,990

- ~ GENUINE DISTRESSED LEATHER.
- ~ LONG, ADJUSTABLE AND UNDETACHABLE STRAP.
- ~ TWO FRONT ZIP POCKETS.
- ~ TWO BACK ZIP POCKETS.
- SINGLE TOP ZIP CLOUSRE WITH MAIN INSIDE COMPARTMENT.
- ~ MAIN COMPARTMENT HAS TWO SLIP AND ONE ZIP POCKET.
- ~ DIMENSIONS (LxBxH) ~ 9.84" x 3.93" x 12.02"