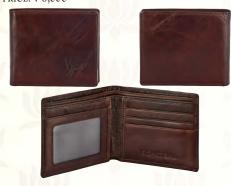

### Hand-stitched Leather Wallet for Men

A stylish Rohit Bal bi-fold wallet in a refreshing tone of textured leather to keep your currency and cards organised within. Its bold stitch lines add that final touch to a chic wallet you would want to use everyday.

Details

- ~ GENUINE TOP~GRADE LEATHER.
- ~ ONE MAIN COMPARTMENT FOR HORIZONTAL LINED NOTES.
- ~ ONE ID CARD HOLDER AND SIX CARD HOLDERS
- ~ DIMENSIONS (LxBxH)~ 4.72" x 3.93" x 0.59"

CODE: 532 COLOR: BROWN PRICE: ₹ 6,490