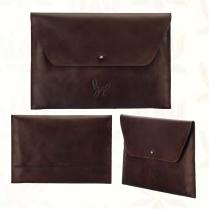

#### Minimilistic Portfolio for Men

A neat portfolio designed to give your precious 13" notebook a composite fit. The brush antique finish to the top grain patina enhances the rugged good looks of this Rohit Bal fantasy in genuine leather.

- ~ BRUSH ANTIQUE LEATHER.
- ~ PRESS BUCKLE CLOSURE.
- ~ SINGLE MAIN COMPARTMENT.
- ~ SIGNATURE ROHIT BAL LINING.
- ~ DIMENSIONS (LxB)~ 13.38" x 1.57" x 10.62"