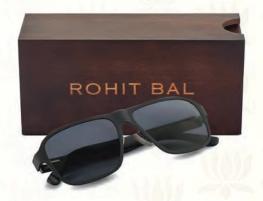

### Titanium & Wood Rectangle Sunglasses for Men & Women

Subtle statements are what you will impact your environs with, desirous of a consistent elegance curated with the best the world has to offer, you will find a sense of accomplishment as you walk the talks wearing these sophisticated Rohit Bal sunglasses.

- ~ Nose holders: Flexible
- ~ RIM: FULL RIM
- ~ LENS MATERIAL: TAC POLARISED
- ~ Frame: Titanium and wood
- ~ Lens width: 1.5 mm