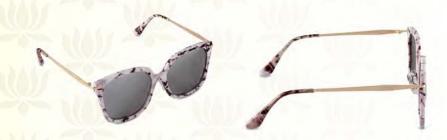

### Titanium & Wood Oval Sunglasses for Women

Celebrate yourself with these delightful Rohit Bal non-allergic titanium sunglasses.

A frame that suits your lifestyle as it does your pretty smile.

CODE: 293 COLOR: GREEN & GREY PRICE: ₹ 12,000

- ~ Nose holders: Flexible
- ~ RIM: FULL RIM
- ~ LENS MATERIAL: TAC POLARISED
- ~ Frame: Titanium and wood
- ~ Lens width: 1.5 mm

CODE: 294 COLOR: BROWN PRICE: ₹ 12,000