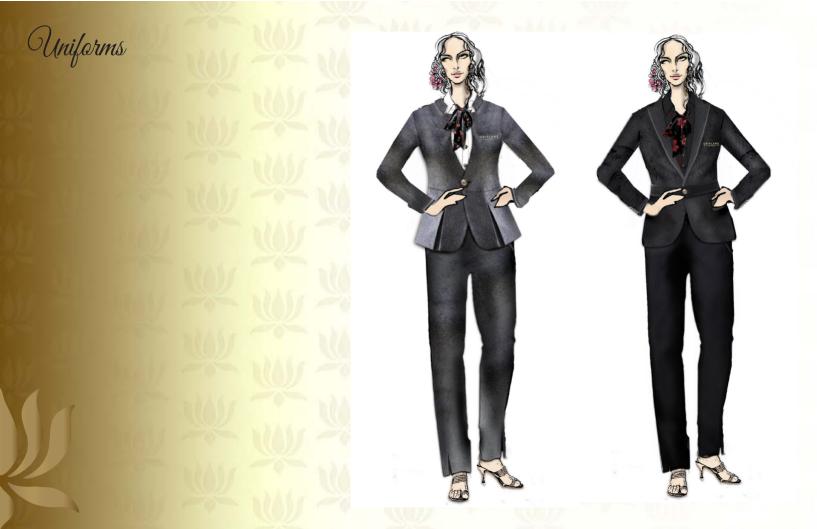

ey endorse ease and accessibility. Multiple, well devised partitions in excellent finish further glamorize this must buy Rohit Bal laptop bag.



- ~ GENUINE LEATHER.
- ~ FLAP & BUCKLE CLOSURE.
- ~ SINGLE MAIN COMPARTMENT.
- ~ DETACHABLE STRAP



# Leather Handbag with Crush Pattern

For the person who likes to be stylish in all walks of life. This leather handbag by Rohit Bal is finely crafted, just as sophisticated as the one who carries it.

- ~ GENUINE LEATHER
- ~ CRUSHED PATTERN
- ~ TWO ADJUSTABLE STRAPS
- ~ ZIP CLOSURE



CODE: 637 COLOR: KHAKHI PRICE: ₹ 28,000



CODE: 638 COLOR: BROWN PRICE: ₹ 28,000



CODE: 639 COLOR: BLACK PRICE: ₹ 28,000

## Stroller Bag





## Clutches













## Tie Scarf









#### Bedsheets











# Bags













# Cosmatics





















CODE: 292 COLOR: BLACK PRICE: ₹ 12,000





### Titanium & Wood Square Sunglasses for Men & Women

For an effervescence that emanates from that charismatic aura you hold dear, these enamouring Rohit Bal sunglasses create a look that kills!

- ~ Nose holders: Flexible
- ~ RIM: FULL RIM
- ~ Lens material: TAC polarised
- ~ Frame: Titanium and wood
- ~ Lens width: 1.5 mm

### Titanium & Wood Oval Sunglasses for Women

Celebrate yourself with these delightful Rohit Bal non-allergic titanium sunglasses.

A frame that suits your lifestyle as it does your pretty smile.

CODE: 293 COLOR: GREEN & GREY PRICE: ₹ 12,000



- ~ Nose holders: Flexible
- ~ RIM: FULL RIM
- ~ LENS MATERIAL: TAC POLARISED
- ~ Frame: Titanium and wood
- ~ Lens width: 1.5 mm



CODE: 294 COLOR: BROWN PRICE: ₹ 12,000