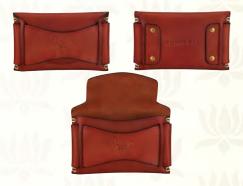

### Hand-stitched Leather Wallet for Men

A beautifully crafted accessory, the fine stitching and leather craftsmanship makes it a signature companion.

Details

- ~ GENUINE TOP~GRADE LEATHER.
- ~ ONE MAIN COMPARTMENT FOR HORIZONTAL LINED NOTES.
- ~ ONE ID CARD HOLDER AND SIX CARD HOLDERS

CODE: 616

COLOR: DARK BROWN

PRICE: ₹ 6,500

CODE: 233BR COLOR: TAN PRICE: ₹ 2,500

CODE: 233TB COLOR: BROWN PRICE: ₹ 2,500