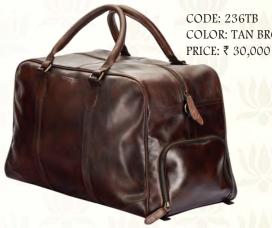

# Leather Duffel Bag for Men

The long haul or a short trip, this genuine leather bag from the exclusive Rohit Bal collection is perfect anywhere, anytime. A sure head turner.

CODE: 236TB COLOR: TAN BROWN

- ~ TOP GRADE LEATHER.
- ~ LONG, ADJUSTABLE, DETACHABLE STRAP.
- ~ SHORT HANDLES.
- ~ TWIN ZIP CLOSURE WITH SINGLE MAIN COMPARTMENT.
- ~ INTERIOR MAGNETIC CLOSURE POCKET & INSIDE ZIP POCKET.
- ~ SLIP POCKET WITH SMALLER ZIP POCKET ON ONE SIDE OF BAG.
- SINGLE SLIP POCKET ON THE OTHER SIDE OF BAG.
- ~ DIMENSIONS (LxBxH)~ 21.25" x 19.68" x 10.82"