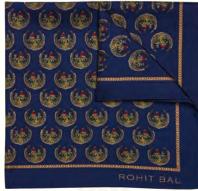

## Aloral Print Silk Tie & Pocket Square Set

Be wooed by the luxury of pure twill silk in a vibrant print that has an impeccable hand finished detail that adds all the élan you seek to glamourize your formal ensemble.

# Details

- ~ 100% SILK
- ~ BASE COLOR ~ BLACK
- ~ PATTERN~ FLOWERS
- ~ TIE (LxB) ~ 60.23" x 3.34"
- ~ POCKET SQUARE (LxB)~ 19.68" x 19.68"

CODE: 257 PRICE: ₹ 4,500

CODE: 258 PRICE: ₹ 4,500