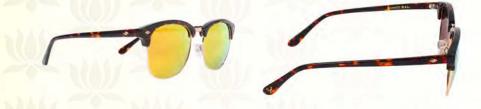

# Unisex Patterned Clubmaster Sunglasses

These uber stylish pair of sunglasses come with a thin metallic frame. The classy design is understated, yet makes a statement.

CODE:: 702 COLOR: BLUE PRICE: ₹ 7,500

- ~ Rim: Demi Rim
- ~ Lens Colour: blue
- ~ Demi ~ Acetate lens
- ~ Lens width: 1.5 mm

CODE: 703 COLOR: BROWN PRICE: ₹ 6,000