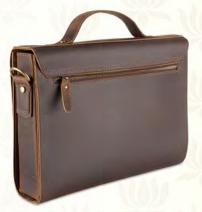

the women of today. Our range of clutches indulge you in a world of refined excellence.



CODE: 698 COLOR: BROWN PRICE: ₹ 9000



- ~ GENUINE LEATHER.
- ~ TWO SHORT HANDLES.
- ~ CLICK~CLASP CLOSURE.
- ~ MAIN COMPARTMENT WITH INSIDE ZIP POCKET.
- ~ DIMENSIONS (LxBxH) ~ 8.66" x 2.75" x 8.26"

## Textured Leather Sling Bag

A bag that is an extension of your charming persona and impeccable taste. Our range of sling bags are crafted with elegance and excellence.

Details

GENUINE LEATHER

~ ZIP CLOSURE



CODE: 681 COLOR: DARK BROWN PRICE: ₹ 14,000







CODE: 531

PRICE: ₹ 19,990

# Dark Brown Antique Finish Leather Handbag for Wen

A man on the top of his game deserves nothing less than the best. Our leather bags are crafted to indulge you in the finest experience that is beyond utility.



- ~ BRUSH ANTIQUE LEATHER.
- ~ PRESS BUCKLE CLOSURE.
- ~ SINGLE MAIN COMPARTMENT.
- ~ SIGNATURE ROHIT BAL LINING.
- ~ LAPTOP BAG COMPARTMENT

#### Leather Backpack

Leather backpacks designed with the finest quality to give you a sense of sophisticated flare without trying too hard.



- ~ GENUINE LEATHER
- ~ MESH LINING ON THE BACK AND STRAPS
- ~ TWO ADJUSTABLE STRAPS
- ~ ZIP CLOSURE



CODE: 610 COLOR: CHERRY BROWN PRICE: ₹ 24,990







# Laptop Bag with Flap for Women

The soft finish of high grade leather in brown is offset with a bold zipper top. The twin zips create luxury & style running all the way down to the sides as they endorse ease and accessibility. Multiple, well devised partitions in excellent finish further glamorize this must buy Rohit Bal laptop bag.



- ~ GENUINE LE