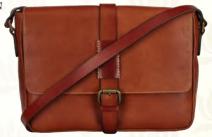

#### Iconic Messenger Bag for Men

This designer messenger bag graduates to the top of the ultimate style curve, ready to be put to work for a myriad of uses. Distress leather adds panache to an already superbly organized and well thought out bag.

CODE: 640 COLOR: LIGHT BROWN PRICE: ₹ 14,990

- ~ GENUINE DISTRESSED LEATHER.
- ~ LONG, ADJUSTABLE AND UNDETACHABLE STRAP.
- ~ TWO FRONT ZIP POCKETS.
- ~ TWO BACK ZIP POCKETS.
- SINGLE TOP ZIP CLOUSRE WITH MAIN INSIDE COMPARTMENT.
- ~ MAIN COMPARTMENT HAS TWO SLIP AND ONE ZIP POCKET.
- ~ DIMENSIONS (LxBxH) ~ 9.84" x 3.93" x 12.02"