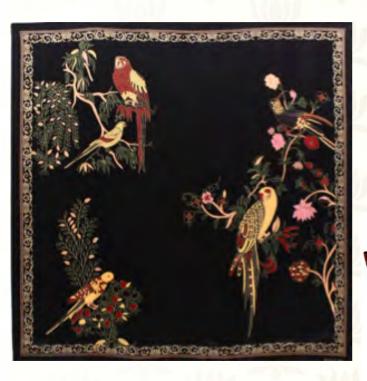

# Birds & Lotuses Print Scarf for Women

Your eye for detail and exemplary design finds further expression through the grandiose strokes of this Maestro's canvas. The subtle hues & a natural finesse of this painting from 10<sup>th</sup> Century China finds effulgence on this exceptional quality of pure Habotai silk and creates a scarf that becomes your precious possession.

### Details

- ~ SUZHOU SILK SATIN
- ~ SQAURE DESIGN
- ~ BASE COLOR ~ BLACK
- ~ PATTERN ~ BIRDS AMONG LOTUSES
- ~ LENGTH & WIDTH (MM)~ 1300 x 1300
- ~ NET WEIGHT ~ 70GMS

CODE: 519 PRICE: ₹ 7,490

CODE: 520 PRICE: ₹ 7,490