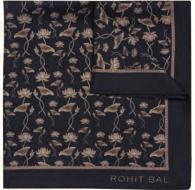

## Aloral Print Silk Tie & Pocket Square Set

Be wooed by the luxury of pure twill silk in a vibrant print that has an impeccable hand finished detail that adds all the élan you seek to glamourize your formal ensemble.

# Details

- ~ 100% SILK
- ~ BASE COLOR ~ BLACK
- ~ PATTERN~ FLOWERS
- ~ TIE (LxB) ~ 60.23" x 3.34"
- ~ POCKET SQUARE (LxB)~ 19.68" x 19.68"

CODE: 257 PRICE: ₹ 4,500

CODE: 258 PRICE: ₹ 4,500