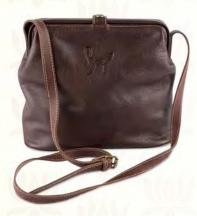

#### Classic Messenger Bag for Men

Its symphony in design allows self-assurance to lead the way. The perfect cross body messenger bag to show-off at work or outdoors. Simple & stylish, Rohit Bal style!

CODE: 335 COLOR: BLACK GENUINE LEATHER PRICE: ₹ 24,000

- ~ FAUX TEXTURED LEATHER | GENUINE LEATHER.
- ~ LONG, ADJUSTABLE, UNDETACHABLE STRAP.
- ~ THREE ZIP COMPARTMENTS.
- ~ CENTER ZIP CLOSURE HAS MAGNETIC BUTTON CLOSURE.
- ~ FRONT ZIP COMPARTMENT HAS A SLIP & A ZIP POCKET.
- ~ BACK ZIP COMPARTMENT HAS AN INTERIOR ZIP POCKET.
- 333 ~ DIMENSIONS (LxBxH) ~ 10.62" x 11.41" x 3.74"
- 335 ~ DIMENSIONS (LxBxH)~ 10.23" x 3.93" x 11.02"