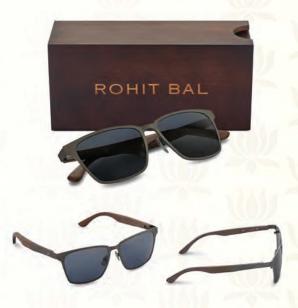

### Titanium & Wood Cut-out Square Sunglasses for Men

Inclined to the luxuries that life accords you, a distinctive style that escalates fashion for those who know and uphold you, these glam Rohit Bal sunshades say it all. Ultraviolet protection, anti-glare polarised lenses impart the extreme care your eyes need through all day wear, adding elan to this impeccably styled fashion adornment.

- ~ Nose holders: Flexible
- ~ RIM: FULL RIM
- ~ LENS MATERIAL: TAC POLARISED
- ~ Frame: Titanium and wood
- ~ Lens width: 1.5 mm