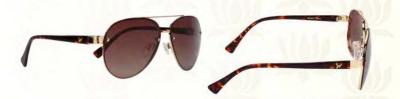

# Double Bridged Aviator Sunglasses for Men

These uber stylish pair of sunglasses come with a classy design that is understated, yet makes a statement.

- ~ RIMS: FULL RIM
- ~ Lens Colour: Brown
- ~ Demi-acetate lens
- ~ Lens width: 1.5 mm