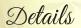

#### Minimilistic Portfolio for Men

A neat portfolio designed to give your precious 13" notebook a composite fit. The brush antique finish to the top grain patina enhances the rugged good looks of this Rohit Bal fantasy in genuine leather.

- ~ BRUSH ANTIQUE LEATHER.
- ~ PRESS BUCKLE CLOSURE.
- ~ SINGLE MAIN COMPARTMENT.
- ~ SIGNATURE ROHIT BAL LINING.
- ~ DIMENSIONS (LxB)~ 13.38" x 1.57" x 10.62"