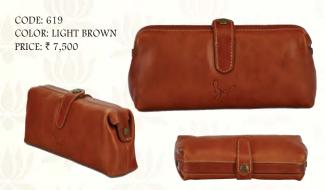

# Textured Leather Box Clutch for Women

Luxuriant genuine leather with a softer handle is expertly crafted into a charming Rohit Bal box clutch high on its style and comfort quotient. Optimize space usage through its well devised single compartment with a hard top closure with add on snap button security.

#### Details

- ~ GENUINE LEATHER.
- ~ PRESS~BUTTON CLOSURE.
- ~ ONE MAIN COMPARTMENT.

618 ~ DIMENSIONS (LxBxH)~ 8.85" x 2.55" x 5.11"

619 ~ DIMENSIONS (LxBxH) ~ 9.25" x 3.93" x 2.55"

CODE: 618 COLOR: DARK BROWN PRICE: ₹ 7,500