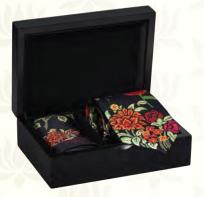

## Aloral Print Silk Tie & Pocket Square Set

Be wooed by the luxury of pure twill silk in a vibrant print that has an impeccable hand finished detail that adds all the élan you seek to glamourize your formal ensemble.

# Details

- ~ 100% SILK
- ~ BASE COLOR ~ BLACK
- ~ PATTERN~ FLOWERS
- ~ TIE (LxB) ~ 60.23" x 3.34"
- ~ POCKET SQUARE (LxB)~ 19.68" x 19.68"

CODE: 257 PRICE: ₹ 4,500

CODE: 258 PRICE: ₹ 4,500