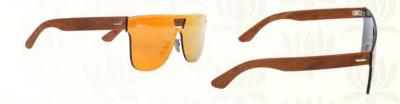

# Walnut Wood Wirrored Shield Sunglasses for Wen

Crafted with finely blended walnut wood, these pair look extremely stylish! Rectangular frames create an illusion of distinct facial features.

Wear them to add extra appeal to your look!

# Walnut Wood Mirrored Shield Sunglasses for Men

CODE: 717 COLOR: BLUE PRICE: ₹ 7,000

Crafted with finely blended walnut wood, these pair look extremely stylish! Rectangular frames create an illusion of distinct facial features.

Wear them to add extra appeal to your look!

- ~ LENS COLOUR: BLUE
- ~ TAC POLARISED LENS
- ~ WALNUT WOOD FRAME
- ~ LENS WIDTH: 1.5 MM