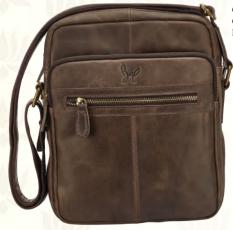

#### Iconic Messenger Bag for Men

This designer messenger bag graduates to the top of the ultimate style curve, ready to be put to work for a myriad of uses. Distress leather adds panache to an already superbly organized and well thought out bag.

CODE: 640 COLOR: LIGHT BROWN PRICE: ₹ 14,990

- ~ GENUINE DISTRESSED LEATHER.
- ~ LONG, ADJUSTABLE AND UNDETACHABLE STRAP.
- ~ TWO FRONT ZIP POCKETS.
- ~ TWO BACK ZIP POCKETS.
- SINGLE TOP ZIP CLOUSRE WITH MAIN INSIDE COMPARTMENT.
- ~ MAIN COMPARTMENT HAS TWO SLIP AND ONE ZIP POCKET.
- ~ DIMENSIONS (LxBxH) ~ 9.84" x 3.93" x 12.02"