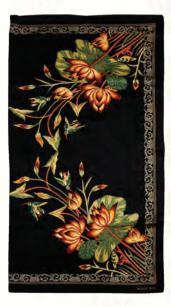

# Beautiful Birds Printed Scarf for Women

Dreamily aesthetic, the birds and flowers artform dating back to 10<sup>th</sup> century China, finds its artistic expression on undeniably fine silk quality, hand finished to perfection to give you a scarf that is destined to create a legacy.

- ~ SUZHOU SILK SATIN
- ~ SQAURE DESIGN
- ~ BASE COLOR ~ BLACK
- ~ PATTERN ~ FLOWERS & BIRDS
- ~ DIMENSIONS (LxB)~ 39.37" x 39.37"
- ~ NET WEIGHT ~ 60 GRAMS