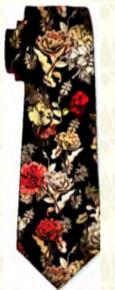

## Aloral Print Silk Tie & Pocket Square Set

Be wooed by the luxury of pure twill silk in a vibrant print that has an impeccable hand finished detail that adds all the élan you seek to glamourize your formal ensemble.

# Details

- ~ 100% SILK
- ~ BASE COLOR ~ BLACK
- ~ PATTERN~ FLOWERS
- ~ TIE (LxB) ~ 60.23" x 3.34"
- ~ POCKET SQUARE (LxB)~ 19.68" x 19.68"

CODE: 257 PRICE: ₹ 4,500

CODE: 258 PRICE: ₹ 4,500