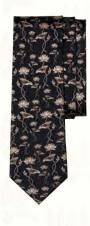

## Aloral Print Silk Tie & Pocket Square Set

Be wooed by the luxury of pure twill silk in a vibrant print that has an impeccable hand finished detail that adds all the élan you seek to glamourize your formal ensemble.

# Details

- ~ 100% SILK
- ~ BASE COLOR ~ BLACK
- ~ PATTERN~ FLOWERS
- ~ TIE (LxB) ~ 60.23" x 3.34"
- ~ POCKET SQUARE (LxB)~ 19.68" x 19.68"

CODE: 257 PRICE: ₹ 4,500

CODE: 258 PRICE: ₹ 4,500