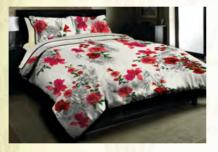

ury & style running all the way down to the sides as they endorse ease and accessibility. Multiple, well devised partitions in excellent finish further glamorize this must buy Rohit Bal laptop bag.



- ~ GENUINE LEATHER.
- ~ FLAP & BUCKLE CLOSURE.
- ~ SINGLE MAIN COMPARTMENT.
- ~ DETACHABLE STRAP



# Leather Handbag with Crush Pattern

For the person who likes to be stylish in all walks of life. This leather handbag by Rohit Bal is finely crafted, just as sophisticated as the one who carries it.

- ~ GENUINE LEATHER
- ~ CRUSHED PATTERN
- ~ TWO ADJUSTABLE STRAPS
- ~ ZIP CLOSURE



CODE: 637 COLOR: KHAKHI PRICE: ₹ 28,000



CODE: 638 COLOR: BROWN PRICE: ₹ 28,000



CODE: 639 COLOR: BLACK PRICE: ₹ 28,000

## Stroller Bag





## Clutches













## Tie Scarf









#### Bedsheets











# Bags













# Cosmatics





















CODE: 292 COLOR: BLACK PRICE: ₹ 12,000





### Titanium & Wood Square Sunglasses for Men & Women

For an effervescence that emanates from that charismatic aura you hold dear, these enamouring Rohit Bal sunglasses create a look that kills!

- ~ Nose holders: Flexible
- ~ RIM: FULL RIM
- ~ Lens material: TAC polarised
- ~ Frame: Titanium and wood
- ~ Lens width: 1.5 mm

### Titanium & Wood Oval Sunglasses for Women

Celebrate yourself with these delightful Rohit Bal non-allergic titanium sunglasses.

A frame that suits your lifestyle as it does your pretty smile.

CODE: 293 COLOR: GREEN & GREY PRICE: ₹ 12,000



- ~ Nose holders: Flexible
- ~ RIM: FULL RIM
- ~ LENS MATERIAL: TAC POLARISED
- ~ Frame: Titanium and wood
- ~ Lens widt