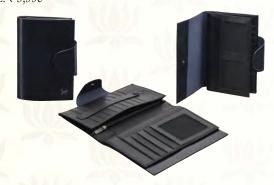

# All Leather Organiser For Men

This neat and well organised travel wallet allows for all the storage to give in to your wanderlust spirit. Practical yet trendy, step forth & travel in style with this snazzy creation from the house of Rohit Bal.

CODE: 336BL COLOR: BLACK PRICE: ₹ 5,990

CODE: 336DBR COLOR: LIGHT BROWN PRICE: ₹ 5,990

# - 100% GENUINE LEATHER.

- ~ TWO ORGANISER SLEEVES WITH MAGNETIC BUTTON CLOSURE.
- ~ LEFT SLEEVE~2 ID CARD HOLDERS, 2 CARD HOLDERS.
- ~ BACK SLIP POCKET, 1 ID CARD HOLDER, 3 CARD HOLDERS WITH 2 FRONT POCKETS.
- ~ RIGHT SLEEVE~NINE CARD HOLDERS~FLAP BUTTON CLOSURE.
- ~ SLIP POCKET WITH A ZIP SEPARATOR SLEEVE.

CODE: 611 COLOR: BROWN PRICE: ₹ 5,990