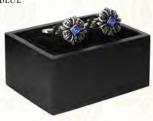

## Stone-Studded Flower-Shaped Oufflinks

Accessorize your shirt with this pair of intricately carved cufflink by Rohit Bal to add a touch of ultimate sophistication. Its antique design complements a sharp formal look with ease.

- ~ PATTERN: CROSS PATTERN.
- ~ BACK OF CUFFLINK: SIGNATURE ROHIT BAL LOGO.