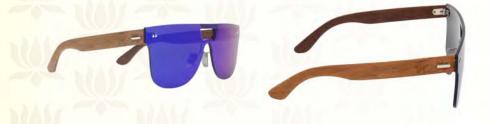

# Walnut Wood Double Bridged Sunglasses for Men

Crafted with finely blended walnut wood, these pair look extremely stylish! Rectangular frames create an illusion of distinct facial features.

Wear them to add extra appeal to your look!

CODE: 715 COLOR: BLACK PRICE: ₹ 6,500

- ~ RIM: RIMLESS
- ~ LENS COLOUR: BLACK
- ~ WALNUT WOOD FRAME
- ~ Lens width: 1.5 mm

CODE: 716 COLOR: YELLOW PRICE: ₹ 7,000