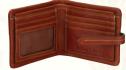

### Hand-stitched Leather Wallet for Men

A beautifully crafted accessory, the fine stitching and leather craftsmanship makes it a signature companion.

Details

- ~ GENUINE TOP~GRADE LEATHER.
- ~ ONE MAIN COMPARTMENT FOR HORIZONTAL LINED NOTES.
- ~ ONE ID CARD HOLDER AND SIX CARD HOLDERS

CODE: 616

COLOR: DARK BROWN

PRICE: ₹ 6,500

CODE: 233BR COLOR: TAN PRICE: ₹ 2,500

CODE: 233TB COLOR: BROWN PRICE: ₹ 2,500