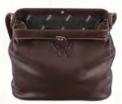

#### Leather Handbags for Men

Highly stylized handbags in top grain leather are the perfect statement of class revisited. The elegant flap with refreshingly designed straps conceal multiple partitions that efficiently organize your storage.

CODE: 338LBR COLOR: TAN PRICE: ₹ 24,000

- ~ GENUINE LEATHER.
- ~ LONG, ADJUSTABLE AND UNDETACHABLE STRAP.
- ~ HAND~STICTHED FLAP.
- ~ TUCK~LOCK BUCKLE CLOSURE. ZIP OPENING.
- ~ INTERIOR SLIP POCKETS AND INSIDE ZIP POCKET.
- ~ BACK ZIP POCKET.
- ~ DIMENSIONS (LxBxH)~ 16.53" x 3.93" x 16.53"