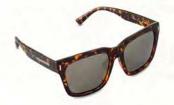

# Printed Frame Unisex Square Sunglasses

Want to pull off a retro look? This square framed pair of sunglasses are the perfect fit. Its UV protection lenses are high on style and eye protection.

CODE: 576

COLOR: BLACK & CREAM

PRICE: ₹ 2,390

- ~ RIM: FULL RIM
- ~ LENS COLOUR: BLACK
- ~ Frame: Printed Frame
- ~ Lens width: 1.5 mm

CODE: 580

COLOR: BROWN PRINTED

PRICE: ₹ 2,490