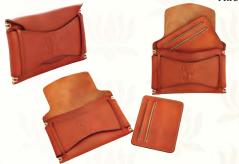

## Hand-Finished Leather Satchel for Men

This natural, two-tone, hand finished analine leather satchel with it's antique brass trims and exemplary stitching detail is the type of men's accessory that will turn heads. A classic Rohit Bal masterpiece!

- ~ NATURAL ANALINE LEATHER.
- ~ HAUL LOOP.
- ~ LONG, ADJUSTABLE AND DETACHABLE STRAP.
- ~ ANTIQUE BRASS BUCKLE CLOSURE.
- ~ MAIN COMPARTMENT WITH A ZIP SEPARATOR SLEEVE.
- ~ TWO SLIP POCKETS AND A ZIP POCKET.
- ~ TWO SLIP POCKETS IN THE FRONT.
- ~ SIGNATURE ROHIT BAL LINING.
- ~ DIMENSIONS (LxBxH)~ 15.74" x 6.29" x 4.72"