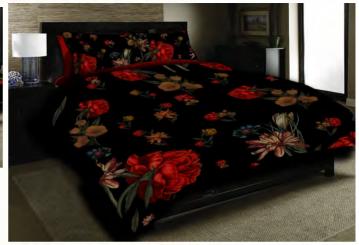

& style running all the way down to the sides as they endorse ease and accessibility. Multiple, well devised partitions in excellent finish further glamorize this must buy Rohit Bal laptop bag.



- ~ GENUINE LEATHER.
- ~ FLAP & BUCKLE CLOSURE.
- ~ SINGLE MAIN COMPARTMENT.
- ~ DETACHABLE STRAP



# Leather Handbag with Crush Pattern

For the person who likes to be stylish in all walks of life. This leather handbag by Rohit Bal is finely crafted, just as sophisticated as the one who carries it.

- ~ GENUINE LEATHER
- ~ CRUSHED PATTERN
- ~ TWO ADJUSTABLE STRAPS
- ~ ZIP CLOSURE



CODE: 637 COLOR: KHAKHI PRICE: ₹ 28,000



CODE: 638 COLOR: BROWN PRICE: ₹ 28,000



CODE: 639 COLOR: BLACK PRICE: ₹ 28,000

## Stroller Bag





## Clutches













## Tie Scarf









#### Bedsheets











# Bags













# Cosmatics





















CODE: 292 COLOR: BLACK PRICE: ₹ 12,000





### Titanium & Wood Square Sunglasses for Men & Women

For an effervescence that emanates from that charismatic aura you hold dear, these enamouring Rohit Bal sunglasses create a look that kills!

- ~ Nose holders: Flexible
- ~ RIM: FULL RIM
- ~ Lens material: TAC polarised
- ~ Frame: Titanium and wood
- ~ Lens width: 1.5 mm

### Titanium & Wood Oval Sunglasses for Women

Celebrate yourself with these delightful Rohit Bal non-allergic titanium sunglasses.

A frame that suits your lifestyle as it does your pretty smile.

CODE: 293 COLOR: GREEN & GREY PRICE: ₹ 12,000



- ~ Nose holders: Flexible
- ~ RIM: FULL RIM
- ~ LENS MATERIAL: TAC POLARISED
- ~ Frame: Titanium and wood
- ~ Lens width: 1