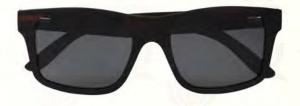

### Titanium & Wood Cut-out Square Sunglasses for Men

Inclined to the luxuries that life accords you, a distinctive style that escalates fashion for those who know and uphold you, these glam Rohit Bal sunshades say it all. Ultraviolet protection, anti-glare polarised lenses impart the extreme care your eyes need through all day wear, adding elan to this impeccably styled fashion adornment.

- ~ Nose holders: Flexible
- ~ RIM: FULL RIM
- ~ LENS MATERIAL: TAC POLARISED
- ~ Frame: Titanium and wood
- ~ Lens width: 1.5 mm