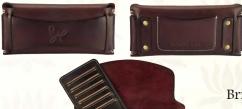

# All Leather Organiser For Men

This neat and well organised travel wallet allows for all the storage to give in to your wanderlust spirit. Practical yet trendy, step forth & travel in style with this snazzy creation from the house of Rohit Bal.

CODE: 336BL COLOR: BLACK PRICE: ₹ 5,990

CODE: 336DBR COLOR: LIGHT BROWN PRICE: ₹ 5,990

# - 100% GENUINE LEATHER.

- ~ TWO ORGANISER SLEEVES WITH MAGNETIC BUTTON CLOSURE.
- ~ LEFT SLEEVE~2 ID CARD HOLDERS, 2 CARD HOLDERS.
- ~ BACK SLIP POCKET, 1 ID CARD HOLDER, 3 CARD HOLDERS WITH 2 FRONT POCKETS.
- ~ RIGHT SLEEVE~NINE CARD HOLDERS~FLAP BUTTON CLOSURE.
- ~ SLIP POCKET WITH A ZIP SEPARATOR SLEEVE.