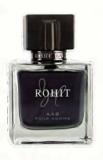

#### AAB

HANDPICKED BY ROHIT BAL,

AAB PERSONIFIES SHEER MASCULINITY.

WITH A BLEND OF CITRUS OVERLAYS AND WOODY UNDERTONES AND A HINT OF JASMINE, AAB IS FOR THE GENTLEMAN WHO DEMANDS ONLY EXCELLENCE.

CODE : 646

PRICE : ₹ 4,000

IOO ML (3.4 FL.OZ)

CODE : 64I PRICE : ₹ 4,500 IOO ML (3.4 FL.OZ)