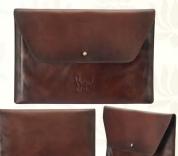

### Leather Big J-Pad Sleeve For Men & Women

Epic design & minimalist simplicity, this I-pad sleeve in a two tone hand finish Analine leather brings yet another unmistakable trademark of optimum quality, functionality and the ever exquisite craftsmanship from the house of Bal.

CODE: 237~1TB COLOR: TAN PRICE: ₹ 7,500

CODE: 237~1BR COLOR: BROWN PRICE: ₹ 7,500

- ~ GENUINE LEATHER.
- ~ PRESS~BUTTON CLOSURE.
- ~ ONE MAIN COMPARTMENT.
- ~ DIMENSIONS (LxBxH) ~ 12.99" x 9.25" x 0.78"

CODE: 237-2TB COLOR: TAN PRICE: ₹ 6,500