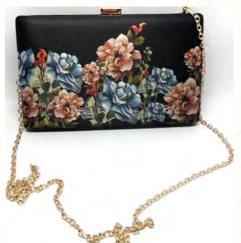

# Textured Leather Box Clutch for Women

Luxuriant genuine leather with a softer handle is expertly crafted into a charming Rohit Bal box clutch high on its style and comfort quotient. Optimize space usage through its well devised single compartment with a hard top closure with add on snap button security.

#### Details

- ~ GENUINE LEATHER.
- ~ PRESS~BUTTON CLOSURE.
- ~ ONE MAIN COMPARTMENT.

618 ~ DIMENSIONS (LxBxH)~ 8.85" x 2.55" x 5.11"

619 ~ DIMENSIONS (LxBxH) ~ 9.25" x 3.93" x 2.55"

CODE: 618 COLOR: DARK BROWN PRICE: ₹ 7,500

CODE: 621 COLOR: LIGHT BROWN PRICE: ₹ 25,000