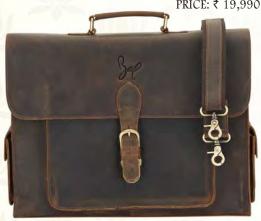

## Brush Antique Leather Satchel for Men

The distressed hand-finish of its burnished patina look for men adds a rugged, highland style to this very elaborately structured Rohit Bal bag. This beautifully crafted piece is an inveterate companion.

Details

- ~ ANTIQUE DISTRESSED LEATHER.
- ~ HAUL LOOP.
- ~ LONG, ADJUSTABLE AND DETACHABLE STRAP.
- ~ SINGLE PRESS BUCKLE CLOSURE.
- ~ TWO INTERIOR SLIP POCKETS AND ZIP POCKET.
- ~ SINGLE SLIP POCKET EACH ON THE FRONT & BACK.
- ~ SIGNATURE ROHIT BAL LINING.
- ~ DIMENSIONS (LxBxH)~ 16.73" x 4.72" x 14.76"

CODE: 528

COLOR: DARK BROWN

PRICE: ₹ 19,990

CODE: 333
COLOR: BLUE
TEXTURED FAUX LEATHER
PRICE: ₹ 12,000