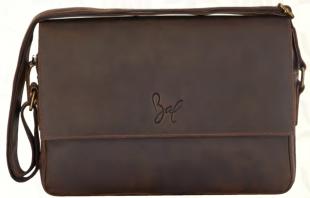

## Hand-Finished Leather Satchel for Men

This natural, two-tone, hand finished analine leather satchel with it's antique brass trims and exemplary stitching detail is the type of men's accessory that will turn heads. A classic Rohit Bal masterpiece!

- ~ NATURAL ANALINE LEATHER.
- ~ HAUL LOOP.
- ~ LONG, ADJUSTABLE AND DETACHABLE STRAP.
- ~ ANTIQUE BRASS BUCKLE CLOSURE.
- ~ MAIN COMPARTMENT WITH A ZIP SEPARATOR SLEEVE.
- ~ TWO SLIP POCKETS AND A ZIP POCKET.
- ~ TWO SLIP POCKETS IN THE FRONT.
- ~ SIGNATURE ROHIT BAL LINING.
- ~ DIMENSIONS (LxBxH)~ 15.74" x 6.29" x 4.72"