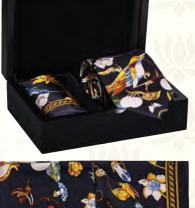

### Ethnic Print Silk Tie & Pocket Square Set

Giving a pass to the ephemeral, these stately motifs create some everlasting visual therapy. This classically designed pure silk Tie & Pocket Square set arrives at your doorstep in a beautifully hand finished wooden box as its packaging further enhances the overall experience.

### Details

- ~ 100% SILK
- ~ BASE COLOR ~ BLACK
- ~ PATTERN~ FLOWERS
- ~ TIE (LxB) ~ 59.05" x 3.14"
- ~ POCKET SQUARE (LxB)~ 15.74" x 15.74"

CODE: 398 PRICE: ₹ 4,500

CODE: 399 PRICE: ₹ 4,500