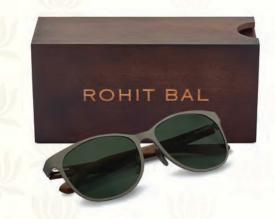

### Tilanium & Wood Rectangle Sunglasses for Men

These uber sunglasses with darkened polarised lenses are designed primarily to prevent bright sunlight and high-energy visible light from either damaging or discomforting your eyes.

Luxury design from the House of Rohit Bal steps up your glam quotient with equally protective

eyewear.

Details

~ Nose holders: Flexible

~ RIM: FULL RIM

~ LENS MATERIAL: TAC POLARISED

~ Frame: Titanium and wood

~ Lens width: 1.5 mm

CODE: 295 COLOR: BLACK & DARK BROWN PRICE: ₹ 12,000

CODE: 296

COLOR: GREY & BROWN

PRICE: ₹ 12,000