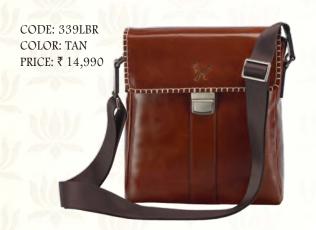

#### Mordern Messenger Bag for Men

Rohit Bal's finely crafted, ultra-uber messenger bag is just as modern and sophisticated as the man himself!

Details

- ~ GENUINE LEATHER.
- ~ LONG, ADJUSTABLE AND UNDETACHABLE STRAP.
- ~ HAND~STICTHED FLAP.
- ~ TUCK~LOCK BUCKLE CLOSURE, ZIP OPENING.
- ~ SINGLE MAIN COMPARTMENT.
- ~ INTERIOR SLIP POCKETS AND INSIDE ZIP POCKET.
- ~ BACK ZIP POCKET.
- ~ DIMENSIONS (LxBxH)~ 9.84" x 2.75" x 11.81"

CODE: 339DBR

COLOR: DARK BROWN

PRICE: ₹ 14,990

CODE: 530 COLOR: DARK BROWN

PRICE: ₹ 19,990