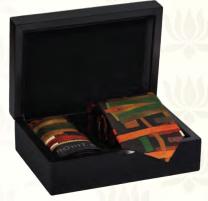

## Abstract Print Tie & Pocket Square Set

Eclectic perfection in colour, texture and finish, this rhetoric abstract is everything and more you ever desired for a trend-setter statement. Riotous fusions of exotic colours announce you to a world you drive as your own.

ROHIT BAL

CODE: 394 PRICE: ₹ 4,500

- ~ 100% SILK
- ~ BASE COLOR ~ BLACK
- ~ PATTERN~ ABSTRACT SQAURES
- ~ TIE (LxB) ~ 59.05" x 3.14"
- ~ POCKET SQUARE (LxB)~ 15.74" x 15.74"

CODE: 395 PRICE: ₹ 4,500