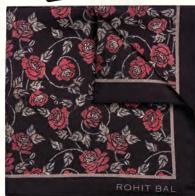

# Rose Print Tie & Pocket Square Set

The perennial beauty of the ever glorious rose, fragrant and scandent, exuding a timeless beauty and honour that enamours those around you. Delicate verses of grandeur & glory come to mind as you walk the echelons of self built corridors of power & success

- ~ 100% SILK
- ~ BASE COLOR ~ BLACK
- ~ PATTERN~ FLOWERS
- ~ TIE (LxB) ~ 59.05" x 3.14"
- ~ POCKET SQUARE (LxB)~ 15.74" x 15.74"