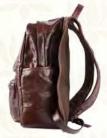

#### Leather Backpack

Leather backpacks designed with the finest quality to give you a sense of sophisticated flare without trying too hard.

- ~ GENUINE LEATHER
- ~ MESH LINING ON THE BACK AND STRAPS
- ~ TWO ADJUSTABLE STRAPS
- ~ ZIP CLOSURE

CODE: 610 COLOR: CHERRY BROWN PRICE: ₹ 24,990