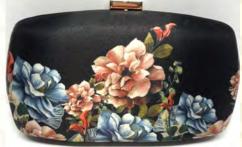

# Textured Leather Box Clutch for Women

Luxuriant genuine leather with a softer handle is expertly crafted into a charming Rohit Bal box clutch high on its style and comfort quotient. Optimize space usage through its well devised single compartment with a hard top closure with add on snap button security.

#### Details

- ~ GENUINE LEATHER.
- ~ PRESS~BUTTON CLOSURE.
- ~ ONE MAIN COMPARTMENT.

618 ~ DIMENSIONS (LxBxH)~ 8.85" x 2.55" x 5.11"

619 ~ DIMENSIONS (LxBxH) ~ 9.25" x 3.93" x 2.55"

CODE: 618 COLOR: DARK BROWN PRICE: ₹ 7,500

CODE: 621 COLOR: LIGHT BROWN PRICE: ₹ 25,000