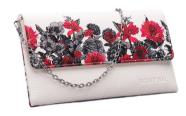

#### Leather Clutch Bag for Women

Seamlessly designed and skillfully crafted for the women of today. Our range of clutches indulge you in a world of refined excellence.

CODE: 698 COLOR: BROWN PRICE: ₹ 9000

- ~ GENUINE LEATHER.
- ~ TWO SHORT HANDLES.
- ~ CLICK~CLASP CLOSURE.
- ~ MAIN COMPARTMENT WITH INSIDE ZIP POCKET.
- ~ DIMENSIONS (LxBxH) ~ 8.66" x 2.75" x 8.26"