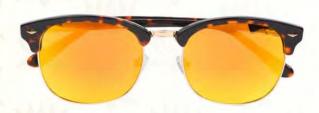

# Unisex Mirrored Clubmaster Sunglasses

These uber stylish pair of sunglasses come with a thin metallic frame. The classy design is understated, yet makes a statement.

CODE:: 700 COLOR: YELLOW PRICE: ₹ 6,000

- ~ RIM: DEMI RIM
- ~ Lens Colour::Yellow
- ~ DEMI ~ ACETATE LENS
- ~ Lens width: 1.5 mm

CODE: 701 COLOR: BROWN PRICE: ₹ 6,000