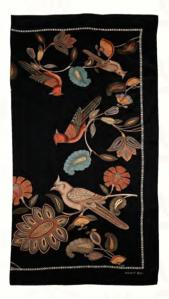

# Beautiful Birds Printed Scarf for Women

Dreamily aesthetic, the birds and flowers artform dating back to 10<sup>th</sup> century China, finds its artistic expression on undeniably fine silk quality, hand finished to perfection to give you a scarf that is destined to create a legacy.

- ~ SUZHOU SILK SATIN
- ~ SQAURE DESIGN
- ~ BASE COLOR ~ BLACK
- ~ PATTERN ~ FLOWERS & BIRDS
- ~ DIMENSIONS (LxB)~ 39.37" x 39.37"
- ~ NET WEIGHT ~ 60 GRAMS