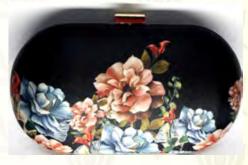

# Textured Leather Box Clutch for Women

Luxuriant genuine leather with a softer handle is expertly crafted into a charming Rohit Bal box clutch high on its style and comfort quotient. Optimize space usage through its well devised single compartment with a hard top closure with add on snap button security.

#### Details

- ~ GENUINE LEATHER.
- ~ PRESS~BUTTON CLOSURE.
- ~ ONE MAIN COMPARTMENT.

618 ~ DIMENSIONS (LxBxH)~ 8.85" x 2.55" x 5.11"

619 ~ DIMENSIONS (LxBxH) ~ 9.25" x 3.93" x 2.55"

CODE: 618 COLOR: DARK BROWN PRICE: ₹ 7,500

CODE: 621 COLOR: LIGHT BROWN PRICE: ₹ 25,000