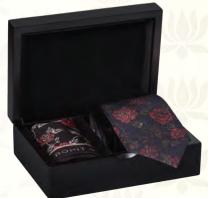

### Ethnic Print Silk Tie & Pocket Square Set

Giving a pass to the ephemeral, these stately motifs create some everlasting visual therapy. This classically designed pure silk Tie & Pocket Square set arrives at your doorstep in a beautifully hand finished wooden box as its packaging further enhances the overall experience.

### Details

- ~ 100% SILK
- ~ BASE COLOR ~ BLACK
- ~ PATTERN~ FLOWERS
- ~ TIE (LxB) ~ 59.05" x 3.14"
- ~ POCKET SQUARE (LxB)~ 15.74" x 15.74"

CODE: 398 PRICE: ₹ 4,500

CODE: 399 PRICE: ₹ 4,500