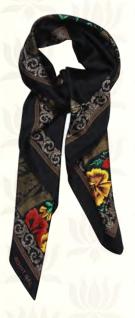

# Bird Print Scarf for Women

Reign in the austerity of your formal outfit with the dramatic flamboyance of this inherently fine habotai silk scarf. Rejoice in its lustrous feel as you add layers of charm to your formal dress code.

- ~ SUZHOU SILK SATIN
- ~ SQAURE DESIGN
- ~ BASE COLOR ~ BLACK
- ~ PATTERN ~ PARROTS IN THE TREES
- ~ DIMENSIONS (LxB) ~ 39.37" x 39.37"
- ~ NET WEIGHT ~ 60 GRAMS