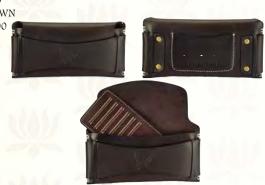

# All Leather Organiser For Men

This neat and well organised travel wallet allows for all the storage to give in to your wanderlust spirit. Practical yet trendy, step forth & travel in style with this snazzy creation from the house of Rohit Bal.

CODE: 336BL COLOR: BLACK PRICE: ₹ 5,990

CODE: 336DBR COLOR: LIGHT BROWN PRICE: ₹ 5,990

# - 100% GENUINE LEATHER.

- ~ TWO ORGANISER SLEEVES WITH MAGNETIC BUTTON CLOSURE.
- ~ LEFT SLEEVE~2 ID CARD HOLDERS, 2 CARD HOLDERS.
- ~ BACK SLIP POCKET, 1 ID CARD HOLDER, 3 CARD HOLDERS WITH 2 FRONT POCKETS.
- ~ RIGHT SLEEVE~NINE CARD HOLDERS~FLAP BUTTON CLOSURE.
- ~ SLIP POCKET WITH A ZIP SEPARATOR SLEEVE.

CODE: 611 COLOR: BROWN PRICE: ₹ 5,990