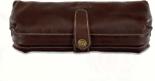

# Textured Leather Box Clutch for Women

Luxuriant genuine leather with a softer handle is expertly crafted into a charming Rohit Bal box clutch high on its style and comfort quotient. Optimize space usage through its well devised single compartment with a hard top closure with add on snap button security.

#### Details

- ~ GENUINE LEATHER.
- ~ PRESS~BUTTON CLOSURE.
- ~ ONE MAIN COMPARTMENT.

618 ~ DIMENSIONS (LxBxH)~ 8.85" x 2.55" x 5.11"

619 ~ DIMENSIONS (LxBxH) ~ 9.25" x 3.93" x 2.55"

CODE: 618 COLOR: DARK BROWN PRICE: ₹ 7,500