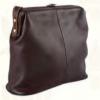

#### Leather Handbags for Men

Highly stylized handbags in top grain leather are the perfect statement of class revisited. The elegant flap with refreshingly designed straps conceal multiple partitions that efficiently organize your storage.

CODE: 338LBR COLOR: TAN PRICE: ₹ 24,000

- ~ GENUINE LEATHER.
- ~ LONG, ADJUSTABLE AND UNDETACHABLE STRAP.
- ~ HAND~STICTHED FLAP.
- ~ TUCK~LOCK BUCKLE CLOSURE. ZIP OPENING.
- ~ INTERIOR SLIP POCKETS AND INSIDE ZIP POCKET.
- ~ BACK ZIP POCKET.
- ~ DIMENSIONS (LxBxH)~ 16.53" x 3.93" x 16.53"