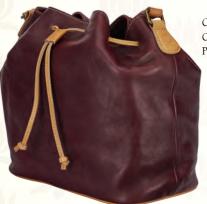

#### Leather Drawstring Bag for Women

A beautifully crafted accessory, fine stitching and top-grade leather craftsmanship makes it a signature companion. Perfect for a day out, carry your essentials around in style.

- ~ GENUINE TOP~GRADE LEATHER.
- ~ LONG ADJUSTABLE, UNDETACHABLE STRAP.
- MAIN COMPARTMENT WITH SLIP POCKETS & A ZIP POCKET.
- ~ DOUBLE DRAWSTRING CLOSURE
- ~ INNER JUTE LINING.

CODE: 622 COLOR:CHEERY BROWN PRICE: ₹ 15,000