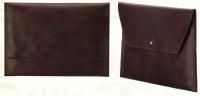

### Leather Small I-pad Sleeve For Men & Women

Engage the world with exemplary design and uncompromising taste as you drive the day with your unified vision for spectacular detail. A Rohit Bal two tone analine leather sleeve that finally matches up to the highly iconic iPad technology.

CODE: 237~2BR COLOR: BROWN PRICE: ₹ 6,500

#### Details

- ~ GENUINE LEATHER.
- ~ BUTTON CLOSURE.
- ~ ONE MAIN COMPARTMENT.

~ DIMENSIONS (LxBxH)~ 10.43" x 7.08" x 0.78"