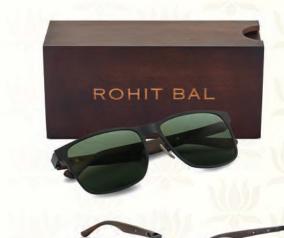

### Tilanium & Wood Rectangle Sunglasses for Men

These uber sunglasses with darkened polarised lenses are designed primarily to prevent bright sunlight and high-energy visible light from either damaging or discomforting your eyes.

Luxury design from the House of Rohit Bal steps up your glam quotient with equally protective

eyewear.

Details

~ Nose holders: Flexible

~ RIM: FULL RIM

~ LENS MATERIAL: TAC POLARISED

~ Frame: Titanium and wood

~ Lens width: 1.5 mm

CODE: 295 COLOR: BLACK & DARK BROWN PRICE: ₹ 12,000

CODE: 296

COLOR: GREY & BROWN

PRICE: ₹ 12,000