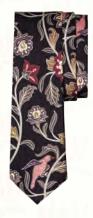

### Ethnic Print Silk Tie & Pocket Square Set

Giving a pass to the ephemeral, these stately motifs create some everlasting visual therapy. This classically designed pure silk Tie & Pocket Square set arrives at your doorstep in a beautifully hand finished wooden box as its packaging further enhances the overall experience.

### Details

- ~ 100% SILK
- ~ BASE COLOR ~ BLACK
- ~ PATTERN~ FLOWERS
- ~ TIE (LxB) ~ 59.05" x 3.14"
- ~ POCKET SQUARE (LxB)~ 15.74" x 15.74"

CODE: 398 PRICE: ₹ 4,500

CODE: 399 PRICE: ₹ 4,500