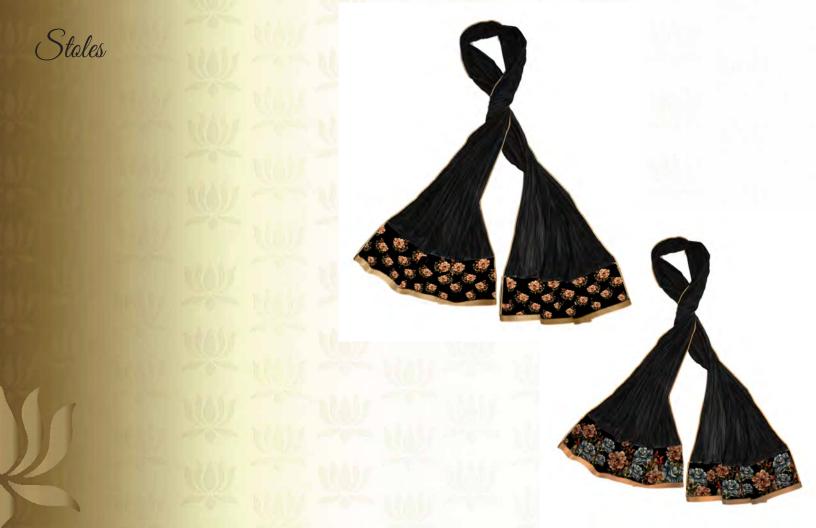

bold zipper top. The twin zips create luxury & style running all the way down to the sides as they endorse ease and accessibility. Multiple, well devised partitions in excellent finish further glamorize this must buy Rohit Bal laptop bag.



- ~ GENUINE LEATHER.
- ~ FLAP & BUCKLE CLOSURE.
- ~ SINGLE MAIN COMPARTMENT.
- ~ DETACHABLE STRAP



# Leather Handbag with Crush Pattern

For the person who likes to be stylish in all walks of life. This leather handbag by Rohit Bal is finely crafted, just as sophisticated as the one who carries it.

- ~ GENUINE LEATHER
- ~ CRUSHED PATTERN
- ~ TWO ADJUSTABLE STRAPS
- ~ ZIP CLOSURE



CODE: 637 COLOR: KHAKHI PRICE: ₹ 28,000



CODE: 638 COLOR: BROWN PRICE: ₹ 28,000



CODE: 639 COLOR: BLACK PRICE: ₹ 28,000

## Stroller Bag





## Clutches













## Tie Scarf









#### Bedsheets











# Bags













# Cosmatics





















CODE: 292 COLOR: BLACK PRICE: ₹ 12,000





### Titanium & Wood Square Sunglasses for Men & Women

For an effervescence that emanates from that charismatic aura you hold dear, these enamouring Rohit Bal sunglasses create a look that kills!

- ~ Nose holders: Flexible
- ~ RIM: FULL RIM
- ~ Lens material: TAC polarised
- ~ Frame: Titanium and wood
- ~ Lens width: 1.5 mm

### Titanium & Wood Oval Sunglasses for Women

Celebrate yourself with these delightful Rohit Bal non-allergic titanium sunglasses.

A frame that suits your lifestyle as it does your pretty smile.

CODE: 293 COLOR: GREEN & GREY PRICE: ₹ 12,000



- ~ Nose holders: Flexible
- ~ RIM: FULL RIM
- ~ LENS MATERIAL: TAC POLARISED