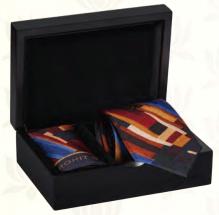

## Abstract Print Tie & Pocket Square Set

Eclectic perfection in colour, texture and finish, this rhetoric abstract is everything and more you ever desired for a trend-setter statement. Riotous fusions of exotic colours announce you to a world you drive as your own.

ROHIT BAL

CODE: 394 PRICE: ₹ 4,500

- ~ 100% SILK
- ~ BASE COLOR ~ BLACK
- ~ PATTERN~ ABSTRACT SQAURES
- ~ TIE (LxB) ~ 59.05" x 3.14"
- ~ POCKET SQUARE (LxB)~ 15.74" x 15.74"

CODE: 395 PRICE: ₹ 4,500