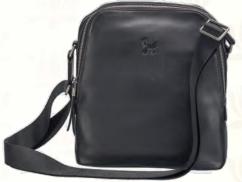

#### Leather Clutch Bag for Women

Seamlessly designed and skillfully crafted for the women of today. Our range of clutches indulge you in a world of refined excellence.

CODE: 698 COLOR: BROWN PRICE: ₹ 9000

- ~ GENUINE LEATHER.
- ~ TWO SHORT HANDLES.
- ~ CLICK~CLASP CLOSURE.
- ~ MAIN COMPARTMENT WITH INSIDE ZIP POCKET.
- ~ DIMENSIONS (LxBxH) ~ 8.66" x 2.75" x 8.26"