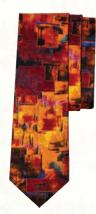

# Abstract Print Tie & Pocket Square Set

A visual treat, sensuousness that abounds through the touch of luxuriant pure silk, this Tie & Pocket Square set is a gripping symphony in design.

- ~ 100% SILK
- ~ BASE COLOR ~ BLACK
- ~ PATTERN~ ABSTRACT RECTANGLES
- ~ TIE (LxB) ~ 59.05" x 3.14"
- ~ POCKET SQUARE (LxB)~ 15.74" x 15.74"