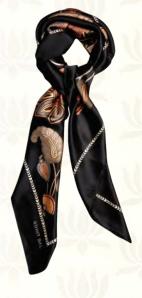

ls

- ~ GENUINE TOP~GRADE LEATHER.
- ~ TWO SLIP POCKETS, 1 ID CARD HOLDER, 3 CARD HOLDERS.

CODE: 635 COLOR: CHERRY BROWN PRICE: ₹ 6,000









~ DIMENSIONS (LxBxH) ~ 4.33" x 3.93" x 0.66"



# Birds & Lotuses Print Scarf for Women

Your eye for detail and exemplary design finds further expression through the grandiose strokes of this Maestro's canvas. The subtle hues & a natural finesse of this painting from 10<sup>th</sup> Century China finds effulgence on this exceptional quality of pure Habotai silk and creates a scarf that becomes your precious possession.

### Details

- ~ SUZHOU SILK SATIN
- ~ SQAURE DESIGN
- ~ BASE COLOR ~ BLACK
- ~ PATTERN ~ BIRDS AMONG LOTUSES
- ~ LENGTH & WIDTH (MM)~ 1300 x 1300
- ~ NET WEIGHT ~ 70GMS



CODE: 519 PRICE: ₹ 7,490



CODE: 520 PRICE: ₹ 7,490





# Beautiful Birds Printed Scarf for Women

Dreamily aesthetic, the birds and flowers artform dating back to 10<sup>th</sup> century China, finds its artistic expression on undeniably fine silk quality, hand finished to perfection to give you a scarf that is destined to create a legacy.

- ~ SUZHOU SILK SATIN
- ~ SQAURE DESIGN
- ~ BASE COLOR ~ BLACK
- ~ PATTERN ~ FLOWERS & BIRDS
- ~ DIMENSIONS (LxB)~ 39.37" x 39.37"
- ~ NET WEIGHT ~ 60 GRAMS

# Multicoloured Silk Flower Print Scarf for Women

Create your own magic as you elegantly drape this luxurious scarf over your elegant shoulders. Designed to please, not only does this modern take on a traditional craft elevate your sense of style, it encourages the natural beauty that is you.



- ~ 100% SILK
- ~ SQAURE DESIGN
- ~ BASE COLOR ~ BLACK