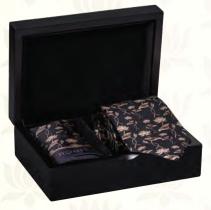

### Ethnic Print Silk Tie & Pocket Square Set

Giving a pass to the ephemeral, these stately motifs create some everlasting visual therapy. This classically designed pure silk Tie & Pocket Square set arrives at your doorstep in a beautifully hand finished wooden box as its packaging further enhances the overall experience.

### Details

- ~ 100% SILK
- ~ BASE COLOR ~ BLACK
- ~ PATTERN~ FLOWERS
- ~ TIE (LxB) ~ 59.05" x 3.14"
- ~ POCKET SQUARE (LxB)~ 15.74" x 15.74"

CODE: 398 PRICE: ₹ 4,500

CODE: 399 PRICE: ₹ 4,500