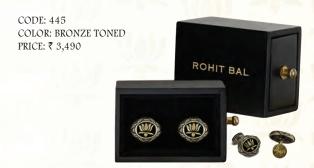

# Lotus Pattern Cufflinks

Finely engraved and skillfully handcrafted, an antique Rohit Bal cufflink design exemplifying the the Maestro's eye for detail. This is an elegant accessory that exudes vintage charm and upholds timeless fashion traditions.

- ~ PATTERN: 445~LOTUS ENGRAVED | 446~LOTUS ENGRAVED.
- ~ BACK OF CUFFLINK: SIGNATURE ROHIT BAL LOGO.