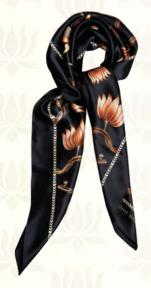

# Birds & Lotuses Print Scarf for Women

Your eye for detail and exemplary design finds further expression through the grandiose strokes of this Maestro's canvas. The subtle hues & a natural finesse of this painting from 10<sup>th</sup> Century China finds effulgence on this exceptional quality of pure Habotai silk and creates a scarf that becomes your precious possession.

### Details

- ~ SUZHOU SILK SATIN
- ~ SQAURE DESIGN
- ~ BASE COLOR ~ BLACK
- ~ PATTERN ~ BIRDS AMONG LOTUSES
- ~ LENGTH & WIDTH (MM)~ 1300 x 1300
- ~ NET WEIGHT ~ 70GMS

CODE: 519 PRICE: ₹ 7,490

CODE: 520 PRICE: ₹ 7,490