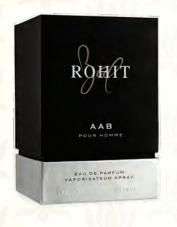

#### AAB

HANDPICKED BY ROHIT BAL,

AAB PERSONIFIES SHEER MASCULINITY.

WITH A BLEND OF CITRUS OVERLAYS AND WOODY UNDERTONES AND A HINT OF JASMINE, AAB IS FOR THE GENTLEMAN WHO DEMANDS ONLY EXCELLENCE.

CODE : 646

PRICE : ₹ 4,000

IOO ML (3.4 FL.OZ)

CODE : 64I PRICE : ₹ 4,500 IOO ML (3.4 FL.OZ)