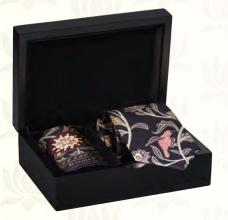

### Ethnic Print Silk Tie & Pocket Square Set

Giving a pass to the ephemeral, these stately motifs create some everlasting visual therapy. This classically designed pure silk Tie & Pocket Square set arrives at your doorstep in a beautifully hand finished wooden box as its packaging further enhances the overall experience.

### Details

- ~ 100% SILK
- ~ BASE COLOR ~ BLACK
- ~ PATTERN~ FLOWERS
- ~ TIE (LxB) ~ 59.05" x 3.14"
- ~ POCKET SQUARE (LxB)~ 15.74" x 15.74"

CODE: 398 PRICE: ₹ 4,500

CODE: 399 PRICE: ₹ 4,500