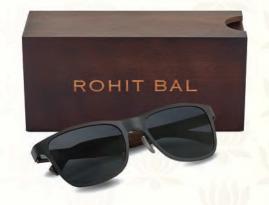

### Titanium & Wood Square Sunglasses for Men & Women

For an effervescence that emanates from that charismatic aura you hold dear, these enamouring Rohit Bal sunglasses create a look that kills!

- ~ Nose holders: Flexible
- ~ RIM: FULL RIM
- ~ Lens material: TAC polarised
- ~ Frame: Titanium and wood
- ~ Lens width: 1.5 mm

- ~ Nose holders: Flexible
- ~ RIM: FULL RIM
- ~ LENS MATERIAL: TAC POLARISED
- ~ Frame: Titanium and wood
- ~ Lens width: 1.5 mm