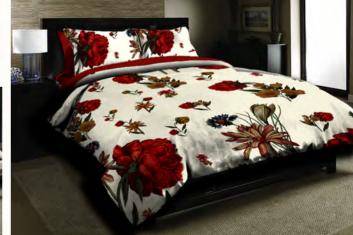

style running all the way down to the sides as they endorse ease and accessibility. Multiple, well devised partitions in excellent finish further glamorize this must buy Rohit Bal laptop bag.



- ~ GENUINE LEATHER.
- ~ FLAP & BUCKLE CLOSURE.
- ~ SINGLE MAIN COMPARTMENT.
- ~ DETACHABLE STRAP



# Leather Handbag with Crush Pattern

For the person who likes to be stylish in all walks of life. This leather handbag by Rohit Bal is finely crafted, just as sophisticated as the one who carries it.

- ~ GENUINE LEATHER
- ~ CRUSHED PATTERN
- ~ TWO ADJUSTABLE STRAPS
- ~ ZIP CLOSURE



CODE: 637 COLOR: KHAKHI PRICE: ₹ 28,000



CODE: 638 COLOR: BROWN PRICE: ₹ 28,000



CODE: 639 COLOR: BLACK PRICE: ₹ 28,000

## Stroller Bag





## Clutches













## Tie Scarf









#### Bedsheets











# Bags













# Cosmatics





















CODE: 292 COLOR: BLACK PRICE: ₹ 12,000





### Titanium & Wood Square Sunglasses for Men & Women

For an effervescence that emanates from that charismatic aura you hold dear, these enamouring Rohit Bal sunglasses create a look that kills!

- ~ Nose holders: Flexible
- ~ RIM: FULL RIM
- ~ Lens material: TAC polarised
- ~ Frame: Titanium and wood
- ~ Lens width: 1.5 mm

### Titanium & Wood Oval Sunglasses for Women

Celebrate yourself with these delightful Rohit Bal non-allergic titanium sunglasses.

A frame that suits your lifestyle as it does your pretty smile.

CODE: 293 COLOR: GREEN & GREY PRICE: ₹ 12,000



- ~ Nose holders: Flexible
- ~ RIM: FULL RIM
- ~ LENS MATERIAL: TAC POLARISED
- ~ Frame: Titanium and wood
- ~ Lens width: 1.5