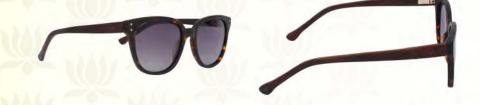

### Titanium & Wood Oval Sunglasses for Women

Celebrate yourself with these delightful Rohit Bal non-allergic titanium sunglasses.

A frame that suits your lifestyle as it does your pretty smile.

CODE: 293 COLOR: GREEN & GREY PRICE: ₹ 12,000

- ~ Nose holders: Flexible
- ~ RIM: FULL RIM
- ~ LENS MATERIAL: TAC POLARISED
- ~ Frame: Titanium and wood
- ~ Lens width: 1.5 mm

CODE: 294 COLOR: BROWN PRICE: ₹ 12,000