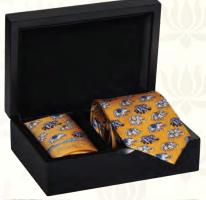

# Elephant Print Silk Tie & Pocket Square Set

Evocative of the regalia of distinctive aristocracy, the Elephant print is right off the runways of Paris, New York and Milan. Revolutionize the culture around you with this iconic Tie & Pocket Square set in pure twill silk.

### Details

- ~ 100% SILK
- ~ BASE COLOR ~ BROWN
- ~ PATTERN~ ELEPHANTS
- ~ TIE (LxB) ~ 60.23" x 3.34"
- ~ POCKET SQUARE (LxB)~ 19.68" x 19.68"

CODE: 355 PRICE: ₹ 4,500

CODE: 393 PRICE: ₹ 4,500