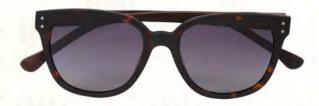

### Titanium & Wood Square Sunglasses for Men & Women

For an effervescence that emanates from that charismatic aura you hold dear, these enamouring Rohit Bal sunglasses create a look that kills!

- ~ Nose holders: Flexible
- ~ RIM: FULL RIM
- ~ Lens material: TAC polarised
- ~ Frame: Titanium and wood
- ~ Lens width: 1.5 mm