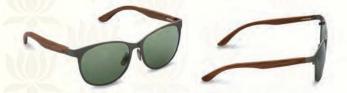

### Tilanium & Wood Rectangle Sunglasses for Men

These uber sunglasses with darkened polarised lenses are designed primarily to prevent bright sunlight and high-energy visible light from either damaging or discomforting your eyes.

Luxury design from the House of Rohit Bal steps up your glam quotient with equally protective

eyewear.

Details

~ Nose holders: Flexible

~ RIM: FULL RIM

~ LENS MATERIAL: TAC POLARISED

~ Frame: Titanium and wood

~ Lens width: 1.5 mm

CODE: 295 COLOR: BLACK & DARK BROWN PRICE: ₹ 12,000

CODE: 296

COLOR: GREY & BROWN

PRICE: ₹ 12,000