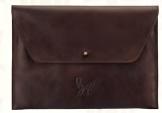

### Leather Big J-Pad Sleeve For Men & Women

Epic design & minimalist simplicity, this I-pad sleeve in a two tone hand finish Analine leather brings yet another unmistakable trademark of optimum quality, functionality and the ever exquisite craftsmanship from the house of Bal.

CODE: 237~1TB COLOR: TAN PRICE: ₹ 7,500

CODE: 237~1BR COLOR: BROWN PRICE: ₹ 7,500

- ~ GENUINE LEATHER.
- ~ PRESS~BUTTON CLOSURE.
- ~ ONE MAIN COMPARTMENT.
- ~ DIMENSIONS (LxBxH) ~ 12.99" x 9.25" x 0.78"

CODE: 237-2TB COLOR: TAN PRICE: ₹ 6,500