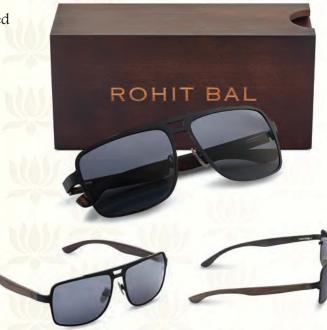

### Tilanium & Wood Rectangle Sunglasses for Men

These uber sunglasses with darkened polarised lenses are designed primarily to prevent bright sunlight and high-energy visible light from either damaging or discomforting your eyes.

Luxury design from the House of Rohit Bal steps up your glam quotient with equally protective

eyewear.

Details

~ Nose holders: Flexible

~ RIM: FULL RIM

~ LENS MATERIAL: TAC POLARISED

~ Frame: Titanium and wood

~ Lens width: 1.5 mm

CODE: 295 COLOR: BLACK & DARK BROWN PRICE: ₹ 12,000

CODE: 296

COLOR: GREY & BROWN

PRICE: ₹ 12,000