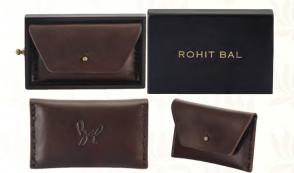

# Leather Card Wallet For Men

A neat Rohit Bal leather card wallet that rewrites style with its chic lines and immaculate hand finished detail. The analine, softly burnished, two tone leather imparts profound vintage charm to a delicate accessory you have to own.

#### Details

- ~ SOFT ANALINE BURNISHED LEATHER.
- ~ BUTTON CLOSURE.

~ DIMENSIONS (LxBxH) ~ 4.52" x 2.83" x 0.59"