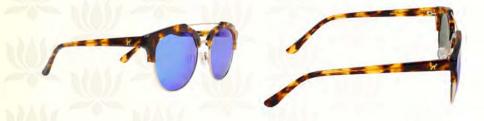

# Unisex Mirrored Clubmaster Sunglasses

These uber stylish pair of sunglasses come with a thin metallic frame. The classy design is understated, yet makes a statement.

CODE:: 700 COLOR: YELLOW PRICE: ₹ 6,000

- ~ RIM: DEMI RIM
- ~ Lens Colour::Yellow
- ~ DEMI ~ ACETATE LENS
- ~ Lens width: 1.5 mm

CODE: 701 COLOR: BROWN PRICE: ₹ 6,000