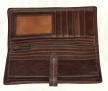

# All Leather Organiser For Men

This neat and well organised travel wallet allows for all the storage to give in to your wanderlust spirit. Practical yet trendy, step forth & travel in style with this snazzy creation from the house of Rohit Bal.

# - 100% GENUINE LEATHER.

- ~ TWO ORGANISER SLEEVES WITH MAGNETIC BUTTON CLOSURE.
- ~ LEFT SLEEVE~2 ID CARD HOLDERS, 2 CARD HOLDERS.
- ~ BACK SLIP POCKET, 1 ID CARD HOLDER, 3 CARD HOLDERS WITH 2 FRONT POCKETS.
- ~ RIGHT SLEEVE~NINE CARD HOLDERS~FLAP BUTTON CLOSURE.
- ~ SLIP POCKET WITH A ZIP SEPARATOR SLEEVE.

CODE: 611 COLOR: BROWN PRICE: ₹ 5,990