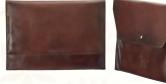

#### Minimilistic Portfolio for Men

A neat portfolio designed to give your precious 13" notebook a composite fit. The brush antique finish to the top grain patina enhances the rugged good looks of this Rohit Bal fantasy in genuine leather.

- ~ BRUSH ANTIQUE LEATHER.
- ~ PRESS BUCKLE CLOSURE.
- ~ SINGLE MAIN COMPARTMENT.
- ~ SIGNATURE ROHIT BAL LINING.
- ~ DIMENSIONS (LxB)~ 13.38" x 1.57" x 10.62"