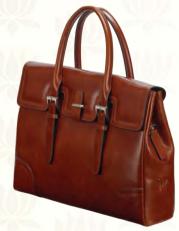

#### Leather Handbags for Men

Highly stylized handbags in top grain leather are the perfect statement of class revisited. The elegant flap with refreshingly designed straps conceal multiple partitions that efficiently organize your storage.

CODE: 338LBR COLOR: TAN PRICE: ₹ 24,000

- ~ GENUINE LEATHER.
- ~ LONG, ADJUSTABLE AND UNDETACHABLE STRAP.
- ~ HAND~STICTHED FLAP.
- ~ TUCK~LOCK BUCKLE CLOSURE. ZIP OPENING.
- ~ INTERIOR SLIP POCKETS AND INSIDE ZIP POCKET.
- ~ BACK ZIP POCKET.
- ~ DIMENSIONS (LxBxH)~ 16.53" x 3.93" x 16.53"