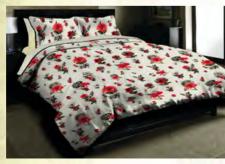

y & style running all the way down to the sides as they endorse ease and accessibility. Multiple, well devised partitions in excellent finish further glamorize this must buy Rohit Bal laptop bag.



- ~ GENUINE LEATHER.
- ~ FLAP & BUCKLE CLOSURE.
- ~ SINGLE MAIN COMPARTMENT.
- ~ DETACHABLE STRAP



# Leather Handbag with Crush Pattern

For the person who likes to be stylish in all walks of life. This leather handbag by Rohit Bal is finely crafted, just as sophisticated as the one who carries it.

- ~ GENUINE LEATHER
- ~ CRUSHED PATTERN
- ~ TWO ADJUSTABLE STRAPS
- ~ ZIP CLOSURE



CODE: 637 COLOR: KHAKHI PRICE: ₹ 28,000



CODE: 638 COLOR: BROWN PRICE: ₹ 28,000



CODE: 639 COLOR: BLACK PRICE: ₹ 28,000

## Stroller Bag





## Clutches













## Tie Scarf









#### Bedsheets











# Bags













# Cosmatics





















CODE: 292 COLOR: BLACK PRICE: ₹ 12,000





### Titanium & Wood Square Sunglasses for Men & Women

For an effervescence that emanates from that charismatic aura you hold dear, these enamouring Rohit Bal sunglasses create a look that kills!

- ~ Nose holders: Flexible
- ~ RIM: FULL RIM
- ~ Lens material: TAC polarised
- ~ Frame: Titanium and wood
- ~ Lens width: 1.5 mm

### Titanium & Wood Oval Sunglasses for Women

Celebrate yourself with these delightful Rohit Bal non-allergic titanium sunglasses.

A frame that suits your lifestyle as it does your pretty smile.

CODE: 293 COLOR: GREEN & GREY PRICE: ₹ 12,000



- ~ Nose holders: Flexible
- ~ RIM: FULL RIM
- ~ LENS MATERIAL: TAC POLARISED
- ~ Frame: Titanium and wood
- ~ Lens width: