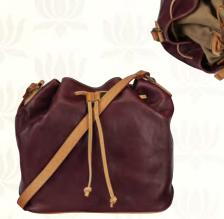

rain. This burnished leather paired with a minimalistic yet sophisticated design is the handiwork of the Masters of design and workmanship alike.

- ~ BURNISHED LEATHER.
- ~ HAUL LOOP WITH ADJUSTABLE, UNDETACHABLE STRAP.
- ~ FLAP AND PRESS BUCKLE CLOSURE.
- ~ TWO COMPARTMENTS ~ FRONT COMPARTMENT WITH ZIP CLOSURE & BACK COMPARTMENT WITH A ZIP POCKET.

#### Leather Drawstring Bag for Women

A beautifully crafted accessory, fine stitching and top-grade leather craftsmanship makes it a signature companion. Perfect for a day out, carry your essentials around in style.



- ~ GENUINE TOP~GRADE LEATHER.
- ~ LONG ADJUSTABLE, UNDETACHABLE STRAP.
- MAIN COMPARTMENT WITH SLIP POCKETS & A ZIP POCKET.
- ~ DOUBLE DRAWSTRING CLOSURE
- ~ INNER JUTE LINING.



CODE: 622 COLOR:CHEERY BROWN PRICE: ₹ 15,000



CODE: 640~1 COLOR: CHERRY BROWN PRICE: ₹ 15,000







#### Leather Sling Bag for Women

A unique vintage design you will love to flaunt. This fancy sling bag with a cylindrical shape allows for more storage within its composite space. A fashionable flap secured with an add on strap makes for a true designer genius.

- ~ GENUINE LEATHER.
- ~ ADJUSTABLE, UNDETACHABLE STRAP.
- ~ FLAP AND PRESS BUTTON CLOSURE.
- ~ MAIN COMPARTMENT WITH ZIP OPENING. INNER ZIP POCKET.
- ~ ZIP POCKET ON OUTER BAG BACK.

#### Leather Sling Bag for Women

A bag that is an extension of your charming persona and impeccable taste. This exclusive range of sling bags have been crafted with the care, elegance and excellence you deserve.

#### Details

- ~ GENUINE TOP~GRADE LEATHER.
- ~ LONG METALLIC DETACHABLE SLING.