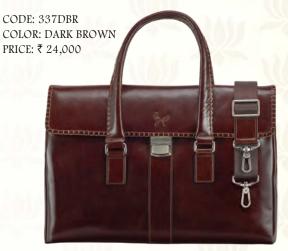

CODE: 337LBR COLOR: BROWN PRICE: ₹ 24,000

- ~ BRUSH ANTIQUE LEATHER.
- ~ LONG, ADJUSTABLE, UNDETACHABLE STRAP.
- ~ PRESS~BUTTON CLOSURE.
- ~ SINGLE MAIN COMPARTMENT.
- ~ INTERIOR SLIP POCKETS AND INSIDE ZIP POCKET.
- ~ SLIP POCKET IN FRONT.
- ~ DIMENSIONS (LxBxH) ~ 16.14" x 3.93" x 16.53"