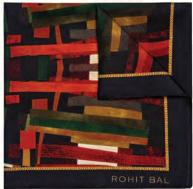

## Abstract Print Tie & Pocket Square Set

Eclectic perfection in colour, texture and finish, this rhetoric abstract is everything and more you ever desired for a trend-setter statement. Riotous fusions of exotic colours announce you to a world you drive as your own.

ROHIT BAL

CODE: 394 PRICE: ₹ 4,500

- ~ 100% SILK
- ~ BASE COLOR ~ BLACK
- ~ PATTERN~ ABSTRACT SQAURES
- ~ TIE (LxB) ~ 59.05" x 3.14"
- ~ POCKET SQUARE (LxB)~ 15.74" x 15.74"

CODE: 395 PRICE: ₹ 4,500