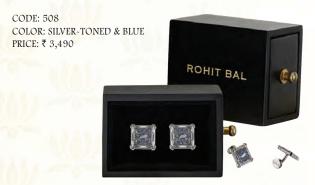

CODE: 511 COLOR:GUNMETAL & GOLD TONED PRICE: ₹ 3,990

- ~ PATTERN: 511~CROSS DESDIGN | 508~INTRICATE DESIGN.
- ~ BACK OF CUFFLINK: SIGNATURE ROHIT BAL LOGO.

CODE: 512 COLOR: SILVER TONED PRICE: ₹ 3,990

## Stone-Studded Flower-Shaped Oufflinks

Accessorize your shirt with this pair of intricately carved cufflink by Rohit Bal to add a touch of ultimate sophistication. Its antique design complements a sharp formal look with ease.