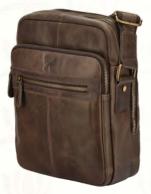

#### Mordern Messenger Bag for Men

Rohit Bal's finely crafted, ultra-uber messenger bag is just as modern and sophisticated as the man himself!

Details

- ~ GENUINE LEATHER.
- ~ LONG, ADJUSTABLE AND UNDETACHABLE STRAP.
- ~ HAND~STICTHED FLAP.
- ~ TUCK~LOCK BUCKLE CLOSURE, ZIP OPENING.
- ~ SINGLE MAIN COMPARTMENT.
- ~ INTERIOR SLIP POCKETS AND INSIDE ZIP POCKET.
- ~ BACK ZIP POCKET.
- ~ DIMENSIONS (LxBxH)~ 9.84" x 2.75" x 11.81"

CODE: 339DBR

COLOR: DARK BROWN

PRICE: ₹ 14,990

CODE: 530 COLOR: DARK BROWN

PRICE: ₹ 19,990