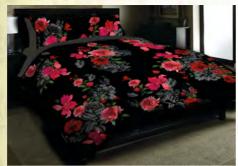

uxury & style running all the way down to the sides as they endorse ease and accessibility. Multiple, well devised partitions in excellent finish further glamorize this must buy Rohit Bal laptop bag.



- ~ GENUINE LEATHER.
- ~ FLAP & BUCKLE CLOSURE.
- ~ SINGLE MAIN COMPARTMENT.
- ~ DETACHABLE STRAP



# Leather Handbag with Crush Pattern

For the person who likes to be stylish in all walks of life. This leather handbag by Rohit Bal is finely crafted, just as sophisticated as the one who carries it.

- ~ GENUINE LEATHER
- ~ CRUSHED PATTERN
- ~ TWO ADJUSTABLE STRAPS
- ~ ZIP CLOSURE



CODE: 637 COLOR: KHAKHI PRICE: ₹ 28,000



CODE: 638 COLOR: BROWN PRICE: ₹ 28,000



CODE: 639 COLOR: BLACK PRICE: ₹ 28,000

## Stroller Bag





## Clutches













## Tie Scarf









#### Bedsheets











# Bags













# Cosmatics





















CODE: 292 COLOR: BLACK PRICE: ₹ 12,000





### Titanium & Wood Square Sunglasses for Men & Women

For an effervescence that emanates from that charismatic aura you hold dear, these enamouring Rohit Bal sunglasses create a look that kills!

- ~ Nose holders: Flexible
- ~ RIM: FULL RIM
- ~ Lens material: TAC polarised
- ~ Frame: Titanium and wood
- ~ Lens width: 1.5 mm

### Titanium & Wood Oval Sunglasses for Women

Celebrate yourself with these delightful Rohit Bal non-allergic titanium sunglasses.

A frame that suits your lifestyle as it does your pretty smile.

CODE: 293 COLOR: GREEN & GREY PRICE: ₹ 12,000



- ~ Nose holders: Flexible
- ~ RIM: FULL RIM
- ~ LENS MATERIAL: TAC POLARISED
- ~ Frame: Titanium and wood
- ~ Lens wi