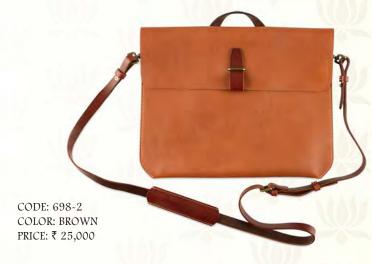

#### Leather Clutch Bag for Women

Seamlessly designed and skillfully crafted for the women of today. Our range of clutches indulge you in a world of refined excellence.

CODE: 698 COLOR: BROWN PRICE: ₹ 9000

- ~ GENUINE LEATHER.
- ~ TWO SHORT HANDLES.
- ~ CLICK~CLASP CLOSURE.
- ~ MAIN COMPARTMENT WITH INSIDE ZIP POCKET.
- ~ DIMENSIONS (LxBxH) ~ 8.66" x 2.75" x 8.26"