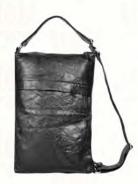

g with Flap for Women

The soft finish of high grade leather in brown is offset with a bold zipper top. The twin zips create luxury & style running all the way down to the sides as they endorse ease and accessibility. Multiple, well devised partitions in excellent finish further glamorize this must buy Rohit Bal laptop bag.



- ~ GENUINE LEATHER.
- ~ FLAP & BUCKLE CLOSURE.
- ~ SINGLE MAIN COMPARTMENT.
- ~ DETACHABLE STRAP



# Leather Handbag with Crush Pattern

For the person who likes to be stylish in all walks of life. This leather handbag by Rohit Bal is finely crafted, just as sophisticated as the one who carries it.

- ~ GENUINE LEATHER
- ~ CRUSHED PATTERN
- ~ TWO ADJUSTABLE STRAPS
- ~ ZIP CLOSURE



CODE: 637 COLOR: KHAKHI PRICE: ₹ 28,000



CODE: 638 COLOR: BROWN PRICE: ₹ 28,000



CODE: 639 COLOR: BLACK PRICE: ₹ 28,000

## Stroller Bag





## Clutches













## Tie Scarf









#### Bedsheets











# Bags













# Cosmatics





















CODE: 292 COLOR: BLACK PRICE: ₹ 12,000





### Titanium & Wood Square Sunglasses for Men & Women

For an effervescence that emanates from that charismatic aura you hold dear, these enamouring Rohit Bal sunglasses create a look that kills!

- ~ Nose holders: Flexible
- ~ RIM: FULL RIM
- ~ Lens material: TAC polarised
- ~ Frame: Titanium and wood
- ~ Lens width: 1.5 mm

### Titanium & Wood Oval Sunglasses for Women

Celebrate yourself with these delightful Rohit Bal non-allergic titanium sunglasses.

A frame that suits your lifestyle as it does your pretty smile.

CODE: 293 COLOR: GREEN & GREY PRICE: ₹ 12