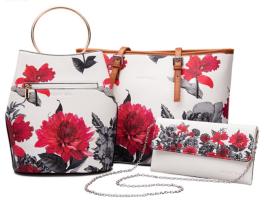

the way down to the sides as they endorse ease and accessibility. Multiple, well devised partitions in excellent finish further glamorize this must buy Rohit Bal laptop bag.



- ~ GENUINE LEATHER.
- ~ FLAP & BUCKLE CLOSURE.
- ~ SINGLE MAIN COMPARTMENT.
- ~ DETACHABLE STRAP



# Leather Handbag with Crush Pattern

For the person who likes to be stylish in all walks of life. This leather handbag by Rohit Bal is finely crafted, just as sophisticated as the one who carries it.

- ~ GENUINE LEATHER
- ~ CRUSHED PATTERN
- ~ TWO ADJUSTABLE STRAPS
- ~ ZIP CLOSURE



CODE: 637 COLOR: KHAKHI PRICE: ₹ 28,000



CODE: 638 COLOR: BROWN PRICE: ₹ 28,000



CODE: 639 COLOR: BLACK PRICE: ₹ 28,000

## Stroller Bag





## Clutches













## Tie Scarf









#### Bedsheets











# Bags













# Cosmatics





















CODE: 292 COLOR: BLACK PRICE: ₹ 12,000





### Titanium & Wood Square Sunglasses for Men & Women

For an effervescence that emanates from that charismatic aura you hold dear, these enamouring Rohit Bal sunglasses create a look that kills!

- ~ Nose holders: Flexible
- ~ RIM: FULL RIM
- ~ Lens material: TAC polarised
- ~ Frame: Titanium and wood
- ~ Lens width: 1.5 mm

### Titanium & Wood Oval Sunglasses for Women

Celebrate yourself with these delightful Rohit Bal non-allergic titanium sunglasses.

A frame that suits your lifestyle as it does your pretty smile.

CODE: 293 COLOR: GREEN & GREY PRICE: ₹ 12,000



- ~ Nose holders: Flexible
- ~ RIM: FULL RIM
- ~ LENS MATERIAL: TAC POLARISED
- ~ Frame: Titanium and wood
- ~ Lens width: 1.5 mm



CODE: 294 C