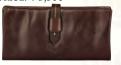

### Leather Wallet with Flap for Men

Flaunt your incredible sense of style and the iconic with this composite fantasy in design & durability. Immaculate finish, top grain leather, the best antique brass trims create an abundant design for this Rohit Bal creation that redefines fashion.

CODE: 611-1 COLOR: LIGHT BROWN

PRICE: ₹ 5,990

- ~ GENUINE LEATHER.
- ~ ONE ADDITIONAL CARD SLOT INCLUDED.
- ~ TWO CARD HOLDERS AND AN ID CARD HOLDER
- ~ DIMENSIONS (LxBxH) ~ 5.57" x 3.54" x 0.78"