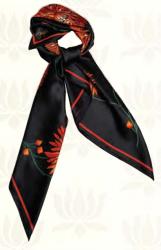

## Aloral Print Silk Tie & Pocket Square Set

Be wooed by the luxury of pure twill silk in a vibrant print that has an impeccable hand finished detail that adds all the élan you seek to glamourize your formal ensemble.

# Details

- ~ 100% SILK
- ~ BASE COLOR ~ BLACK
- ~ PATTERN~ FLOWERS
- ~ TIE (LxB) ~ 60.23" x 3.34"
- ~ POCKET SQUARE (LxB)~ 19.68" x 19.68"

CODE: 257 PRICE: ₹ 4,500

CODE: 258 PRICE: ₹ 4,500