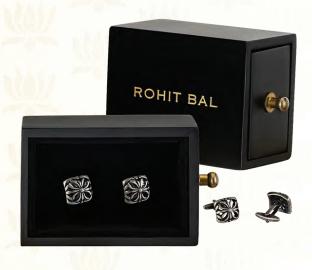

# Lotus Pattern Cufflinks

Finely engraved and skillfully handcrafted, an antique Rohit Bal cufflink design exemplifying the the Maestro's eye for detail. This is an elegant accessory that exudes vintage charm and upholds timeless fashion traditions.

- ~ PATTERN: 445~LOTUS ENGRAVED | 446~LOTUS ENGRAVED.
- ~ BACK OF CUFFLINK: SIGNATURE ROHIT BAL LOGO.