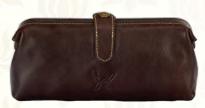

# Textured Leather Box Clutch for Women

Luxuriant genuine leather with a softer handle is expertly crafted into a charming Rohit Bal box clutch high on its style and comfort quotient. Optimize space usage through its well devised single compartment with a hard top closure with add on snap button security.

#### Details

- ~ GENUINE LEATHER.
- ~ PRESS~BUTTON CLOSURE.
- ~ ONE MAIN COMPARTMENT.

618 ~ DIMENSIONS (LxBxH)~ 8.85" x 2.55" x 5.11"

619 ~ DIMENSIONS (LxBxH) ~ 9.25" x 3.93" x 2.55"

CODE: 618 COLOR: DARK BROWN PRICE: ₹ 7,500